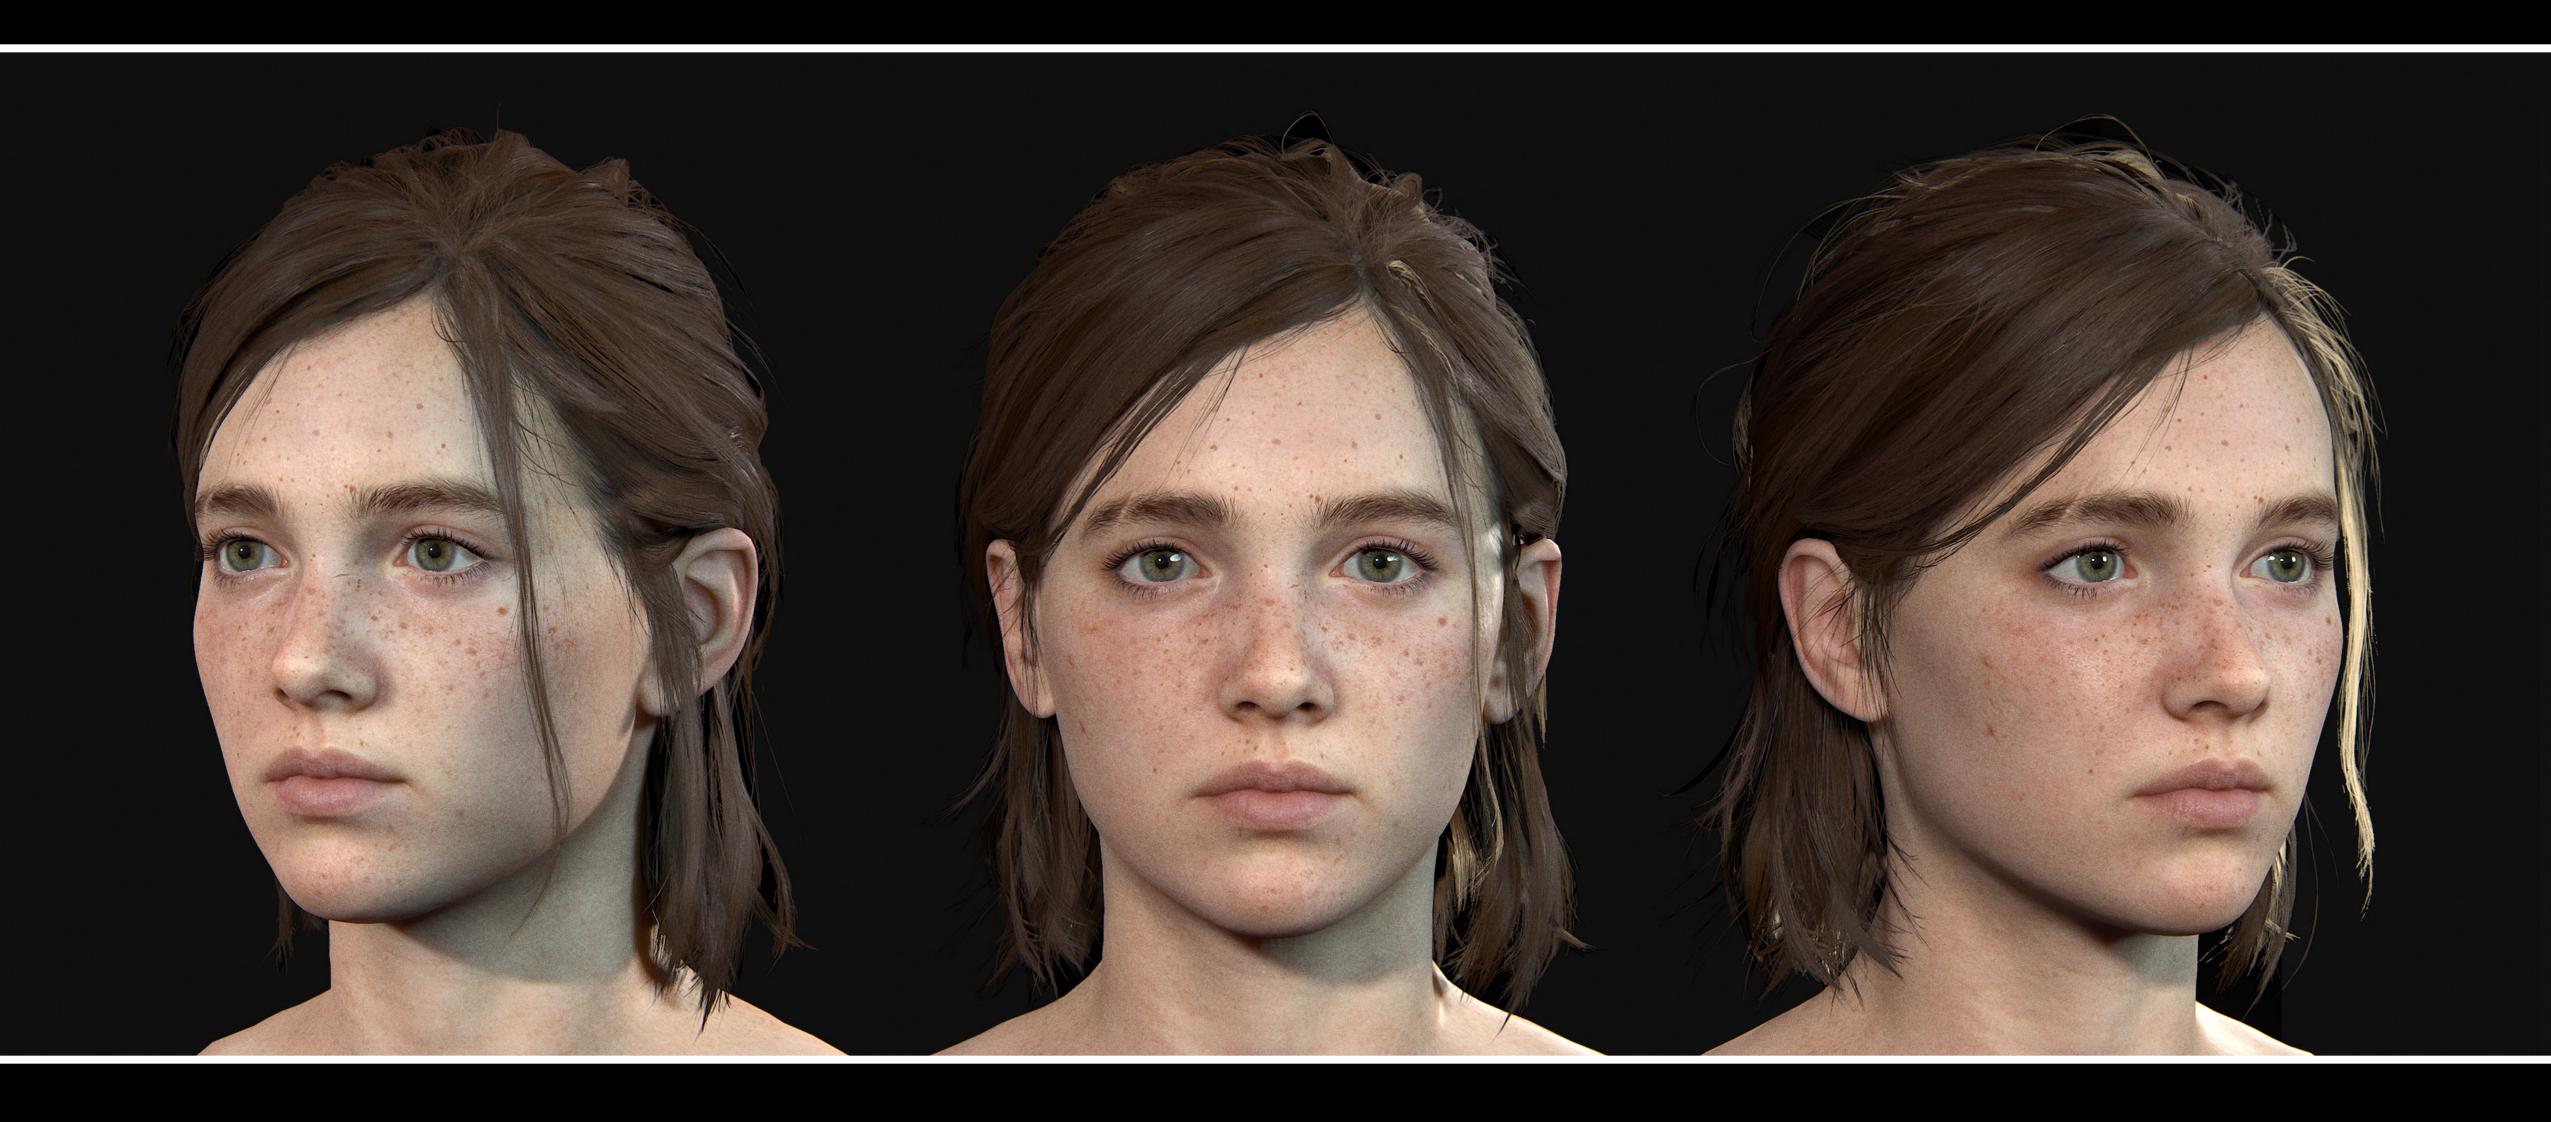

# FACE | CLEAN

KEY TRAITS - Freckles - Green Eyes - Auburn Hair - Scar through her right eyebrow

A light layer of dirt covers Ellie's forehead, cheeks, and neck. Small specks of blood fleck the right side of her face down to her neck.

#### HAR

Ellie's hair is half pulled back and away from her face with a simple, dark-colored hair tie. With the exception of a long strand that falls down the left side of her face and another that slightly obscures her left ear, the rest of her hair is haphazardly tucked behind her ears.