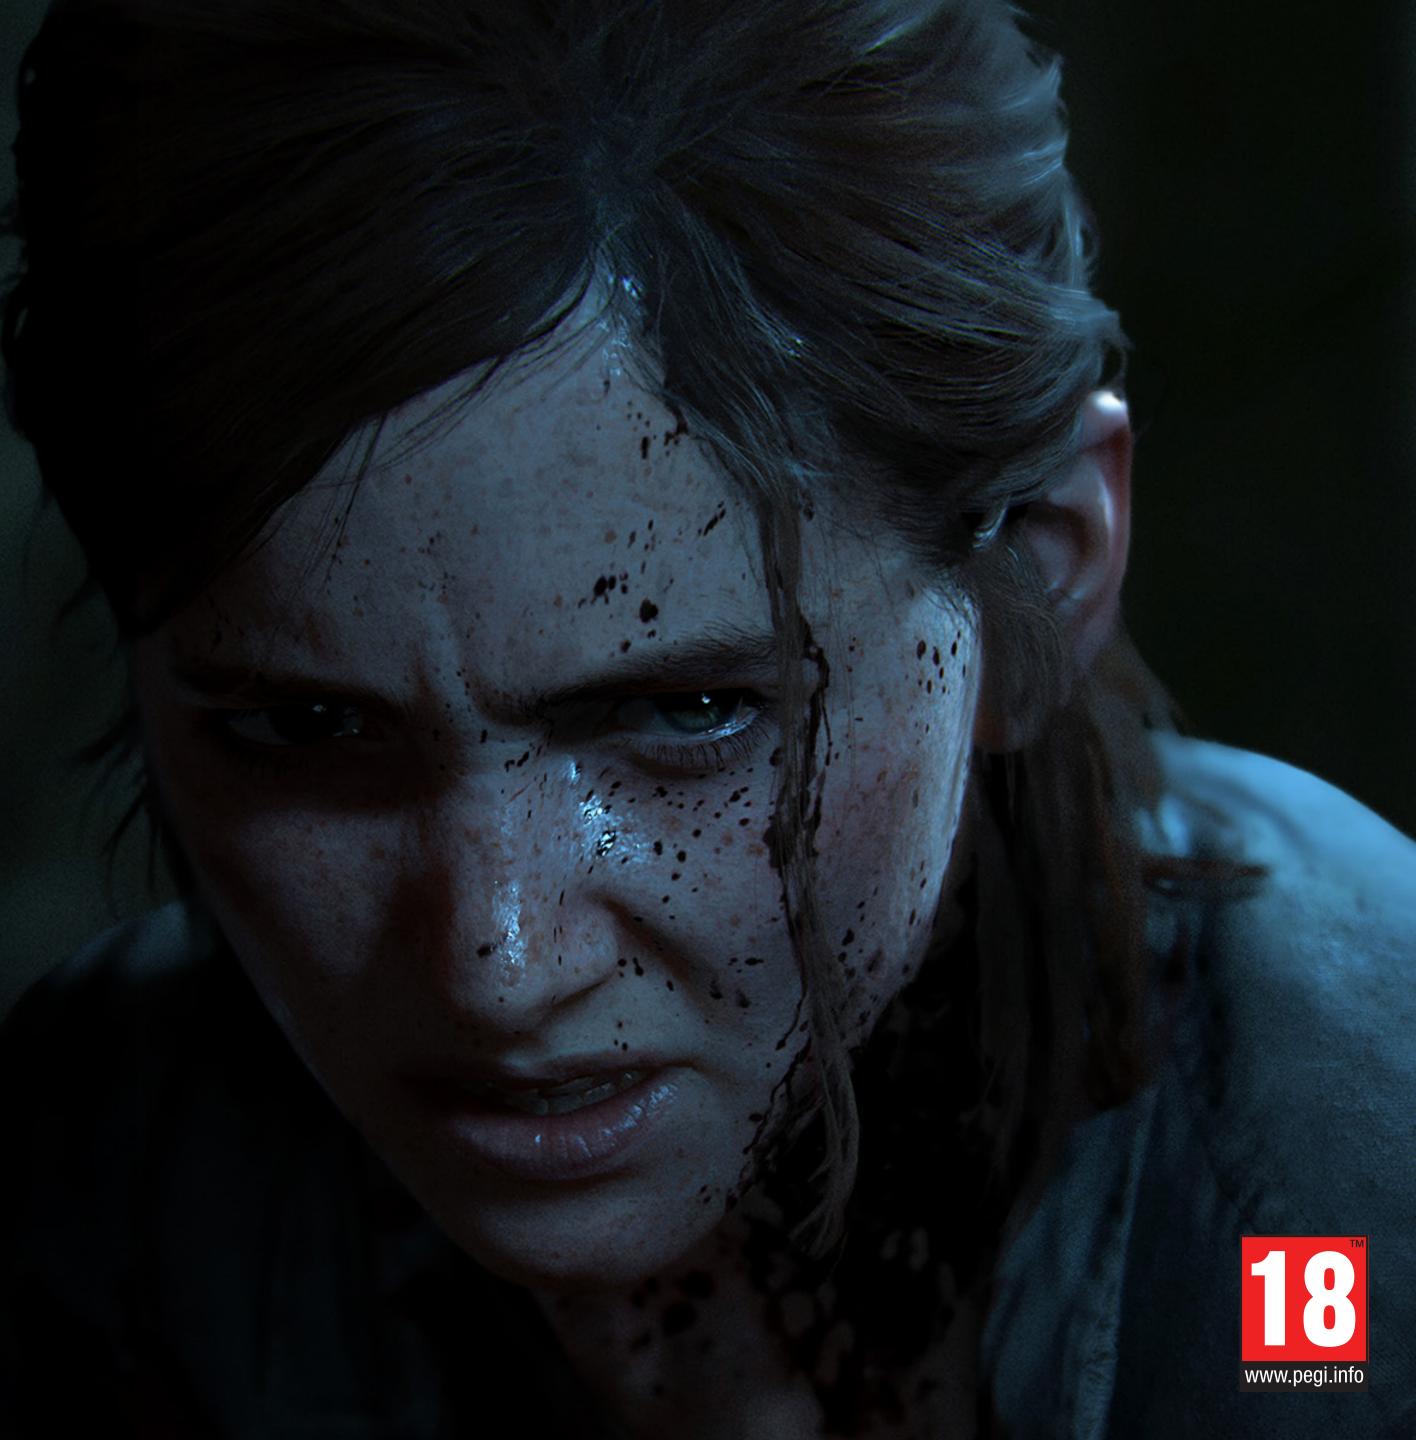

# FACE | BLOOD

Blood runs down the left side of Ellie's face coming from a wound beneath her hairline. Additional blood splatter covers the left side of her neck and extends to her collarbone.

#### HAR

Ellie's hair is half pulled back and away from her face with a simple, dark-colored hair tie. With the exception of a long strand that falls down the left side of her face and another that slightly obscures her left ear, the rest of her hair is haphazardly tucked behind her ears.