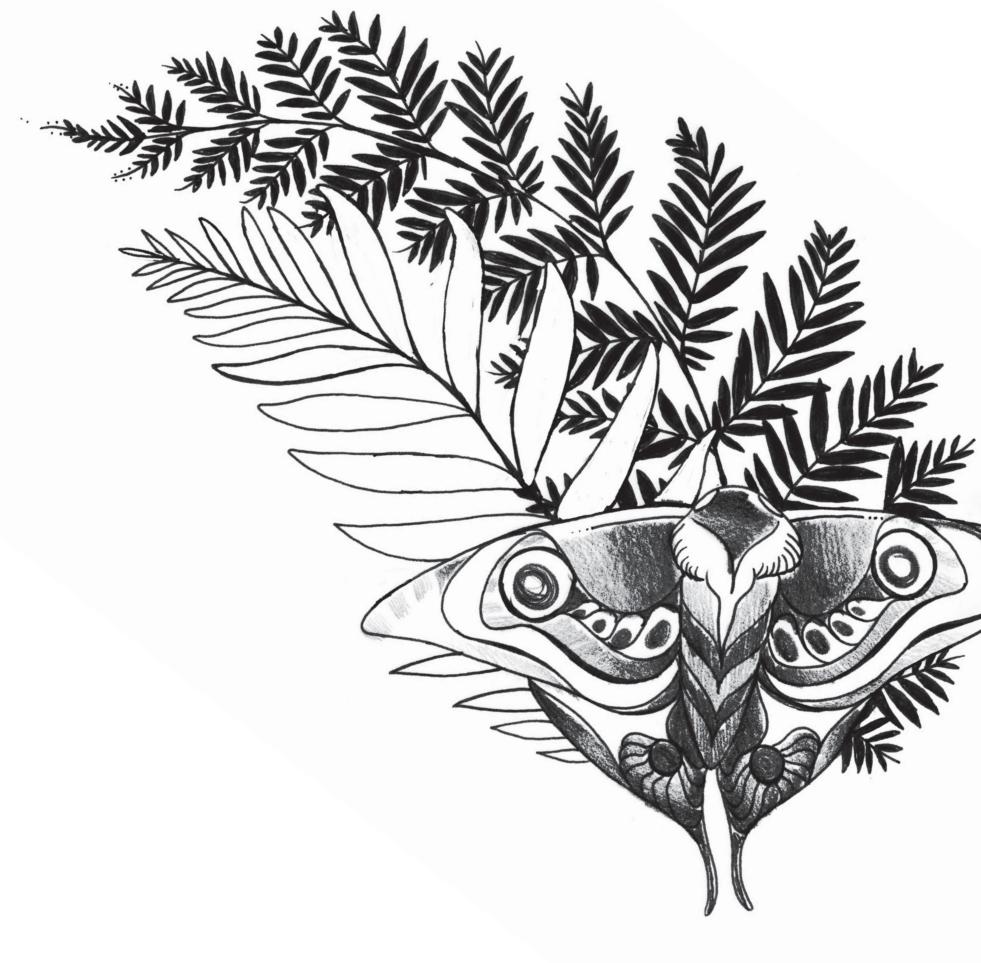

#### TATTOO

Ellie's tattoo wraps almost completely around her right forearm, covering her bite mark scar. The head of the moth and top of the wings are directly on top of the scar.

### TATTOO

Ellie's tattoo consists of a hand drawn detailed moth with a solid, small leafed fern and a hollow, larger leafed fern.

#### **IN-GAME SHADED TATTOO**