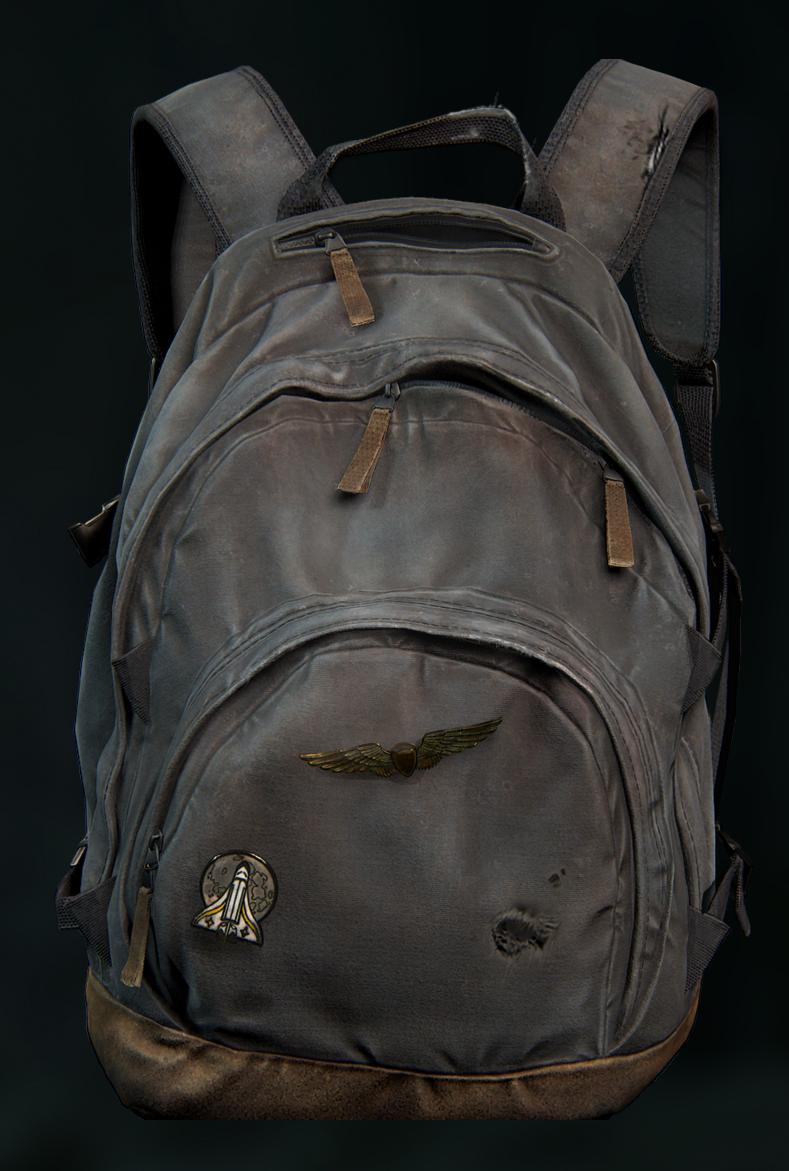

#### BACKPACK

Ellie carries a sun-bleached black canvas bag. There is a round tear on the front pocket and another, smaller tear on the right shoulder strap. She uses her bag as a quiver for her arrows, a makeshift holster for her rifle, and a sheath for a machete.

# BACKPACK

SUEDE LEATHER BOTTOM

SUN BLEACHED BLACK CANVAS

#### PINS

- Gold Shield Wings Pin (Tarnished)
  Rocket Pin with moon back and subtle
- yellow highlights

#### **BAG FEATURES**

- FRONT LARGE POCKET
- INTERNAL SIDE POCKET WITH ZIP
- CANVAS HAUL HANDLE
- COMPRESSION STRAPS ON EITHER SIDE