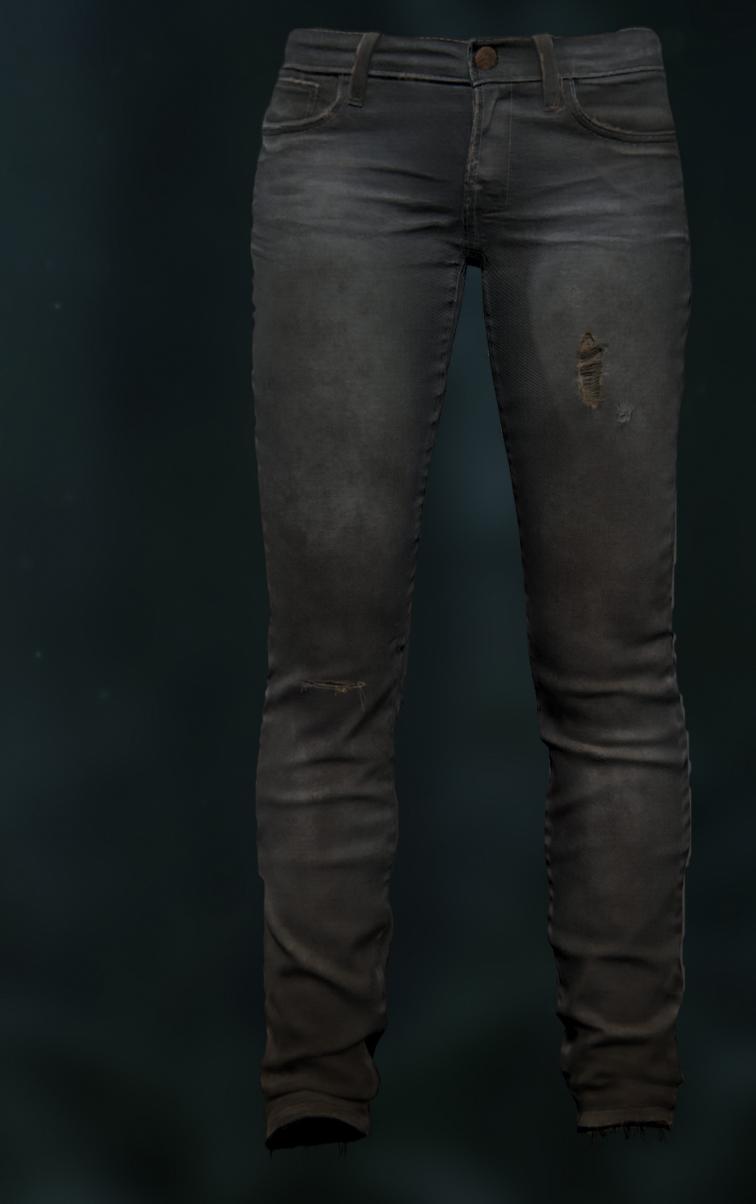

Ellie wears faded blue denim jeans. There is natural wear and tear on the thighs, below the knees, and on the back of the legs from riding horseback. The bottom of the jeans are dusted with dirt.