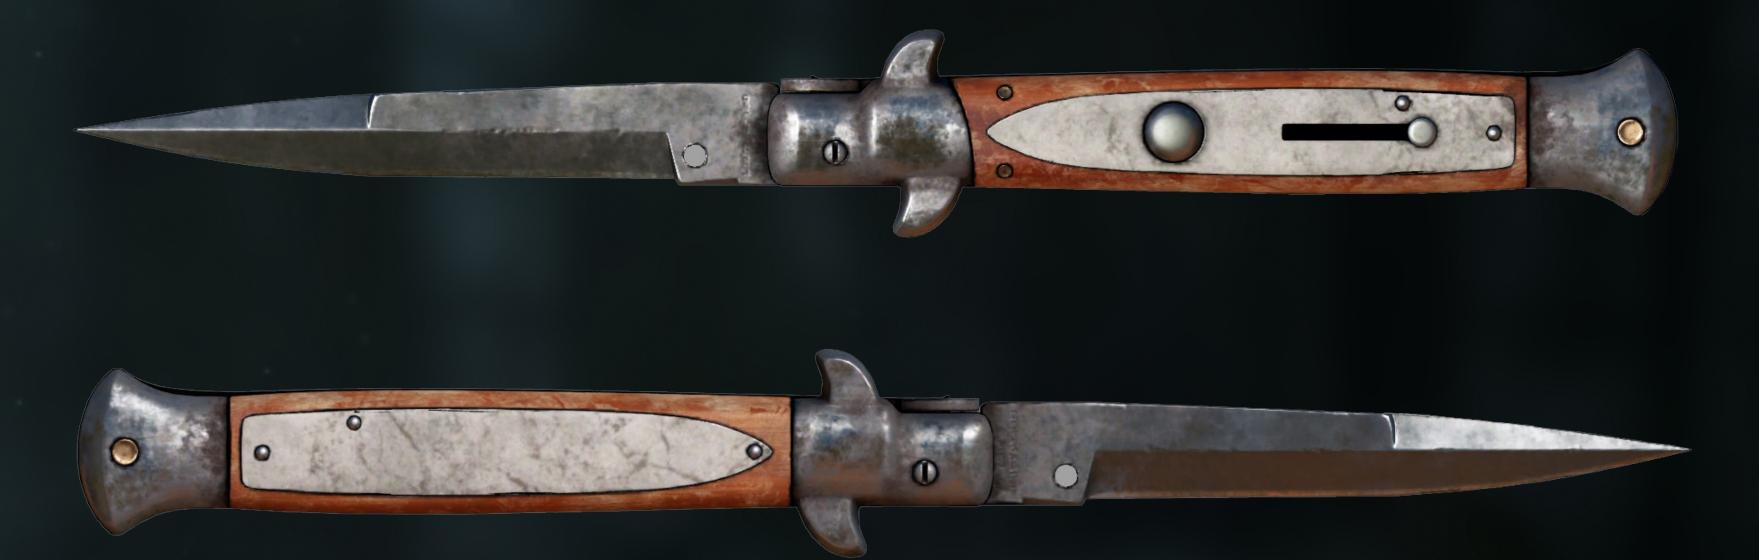

#### SWITCHBLADE

Ellie carries a small, Italian Mini Stiletto Bayonet with a wood handle and ivory inlay.