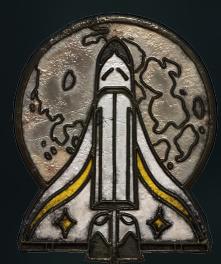

#### PINS

- Gold Shield Wings Pin (Tarnished)
  Rocket Pin with moon back and subtle
- yellow highlights