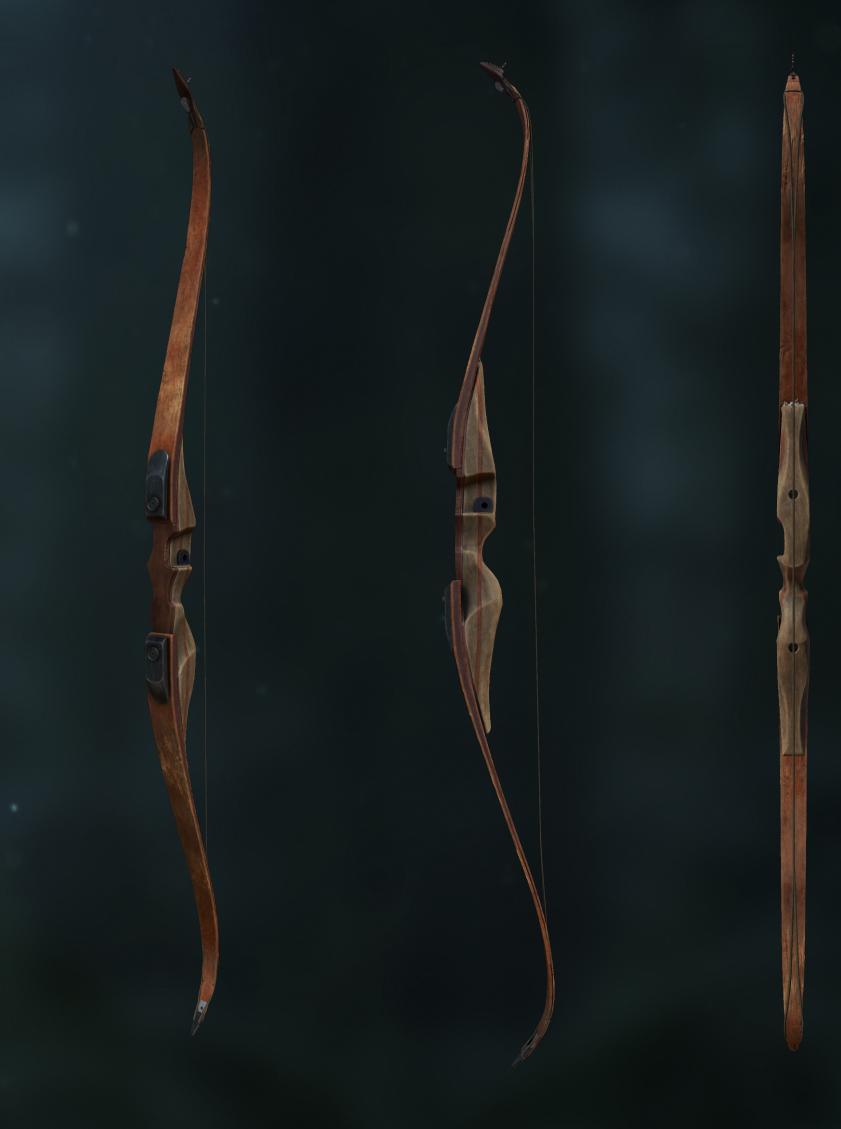

### BOW & ARROW

Ellie's polished wood bow features black limb tips with the top tip wrapped with brown leather that is sewn on and secured with a charm with three beads. Her arrows have black and white striped feathers with homemade string attaching the metal arrowhead to the shaft.