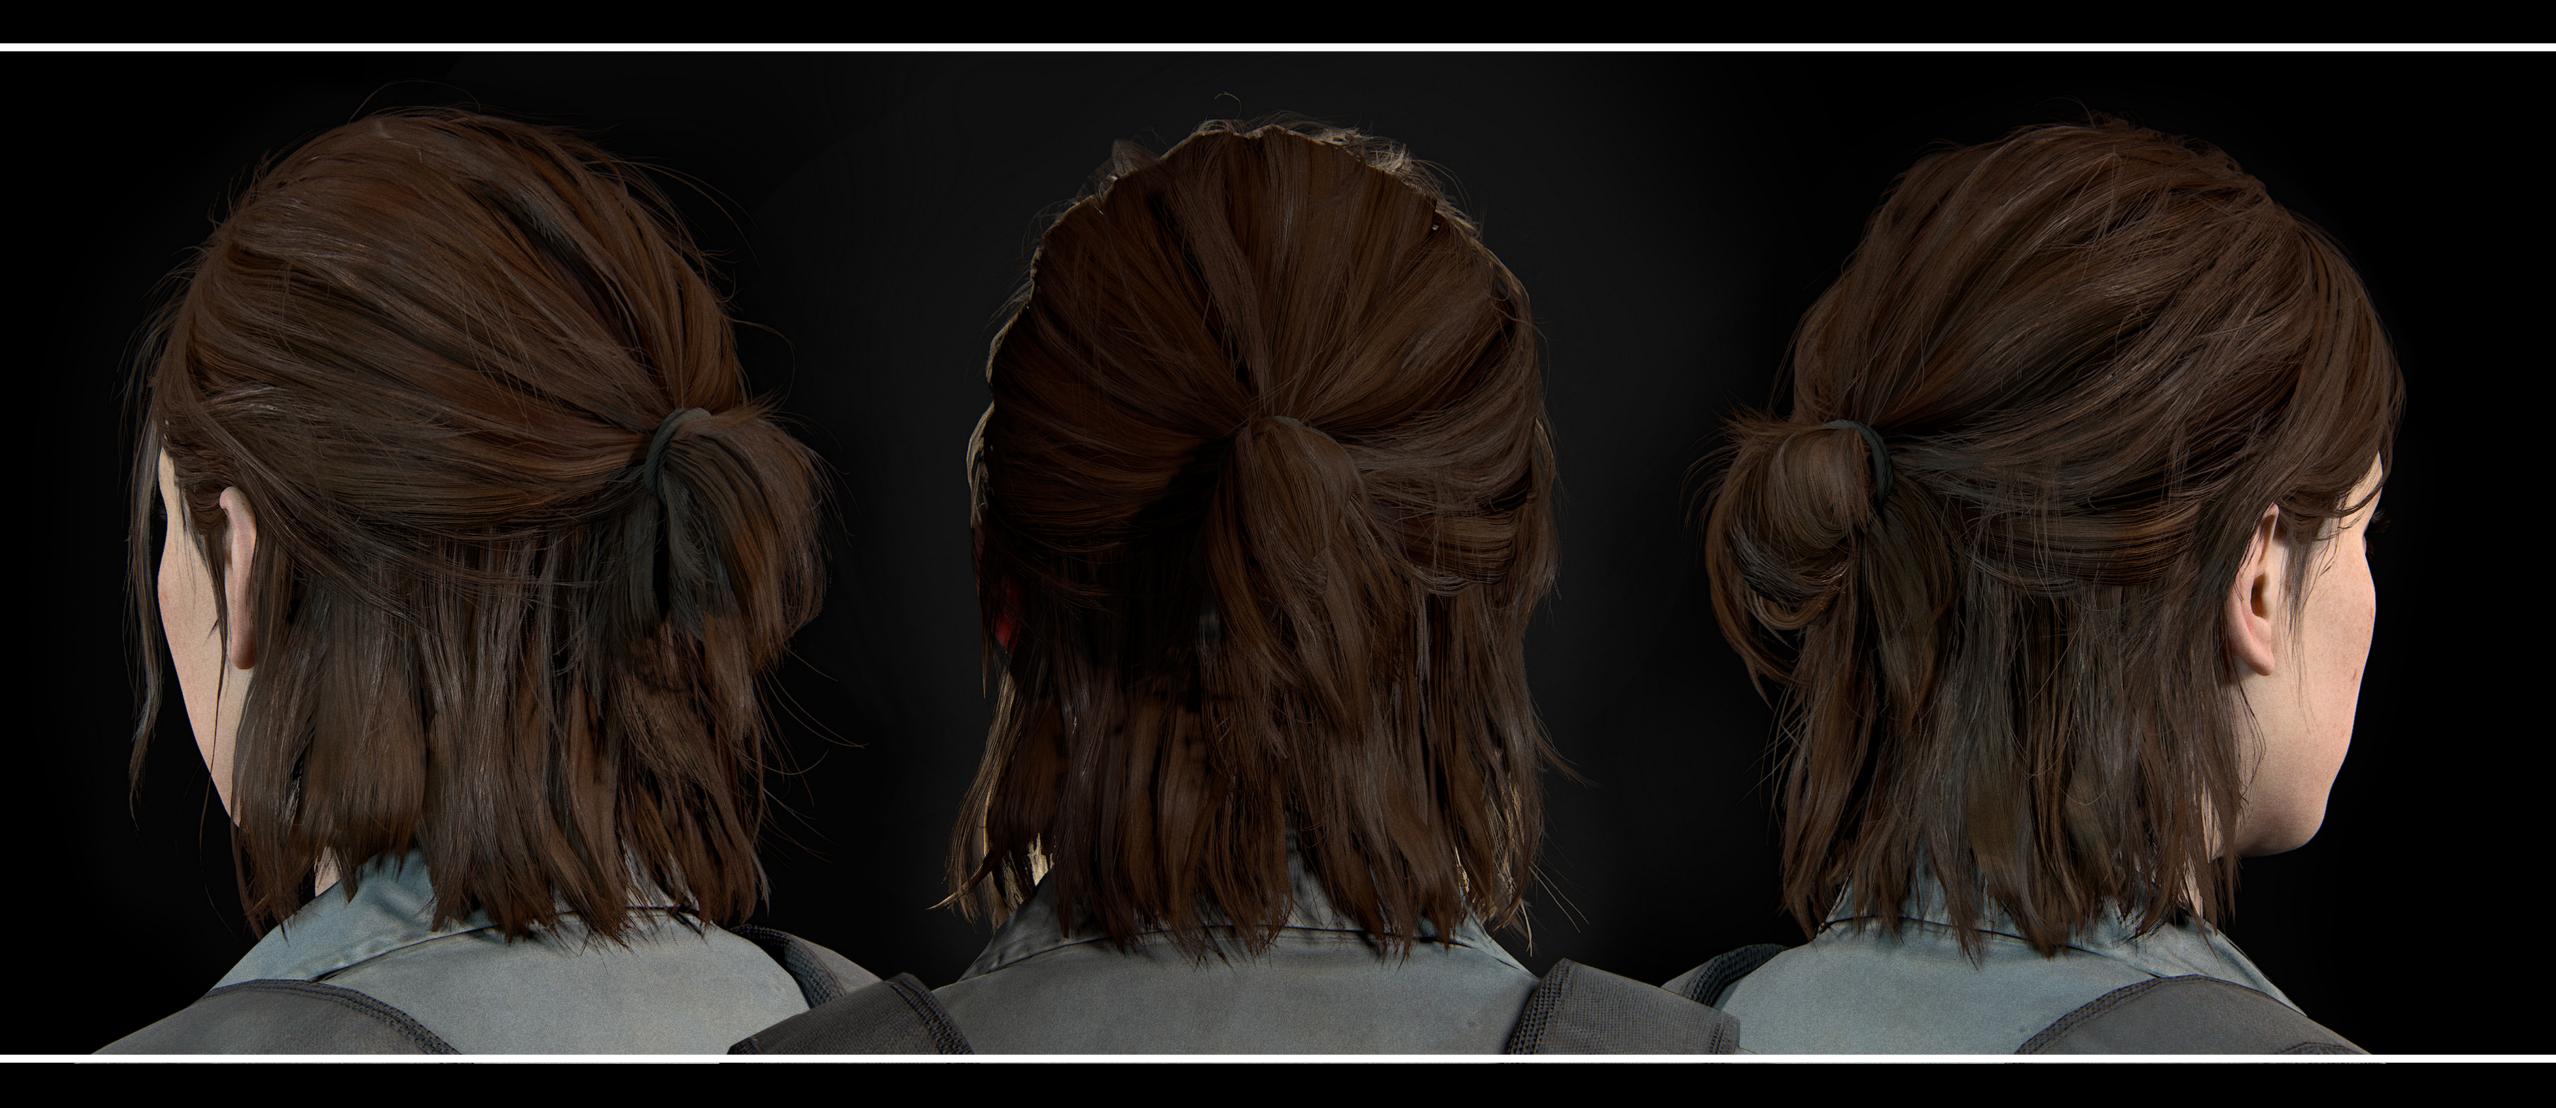

#### HAR

Ellie's hair is half pulled back and away from her face with a simple, dark-colored hair tie. With the exception of a long strand that falls down the left side of her face and another that slightly obscures her left ear, the rest of her hair is haphazardly tucked behind her ears.