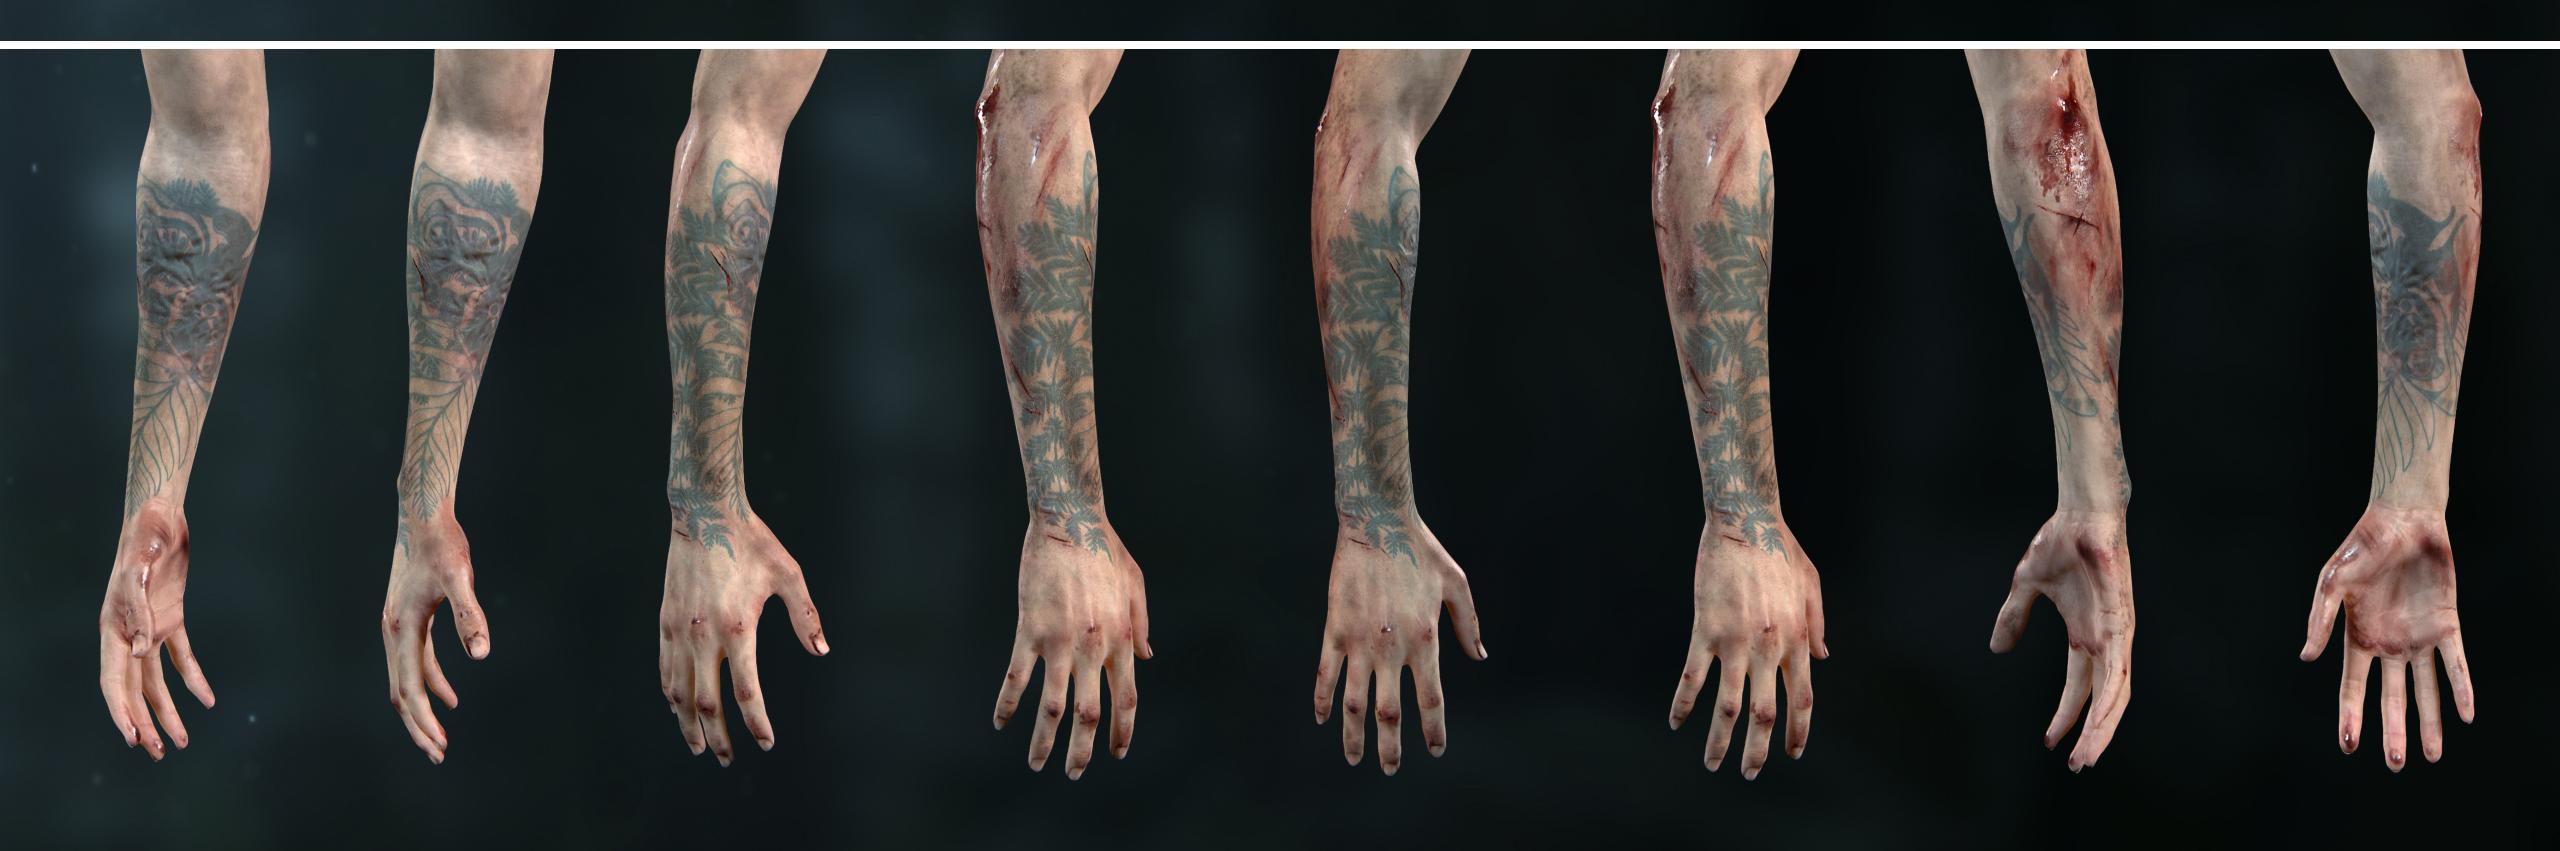

#### TATTOO

Ellie's tattoo wraps almost completely around her right forearm, covering her bite mark scar. The head of the moth and top of the wings are directly on top of the scar.

### TATTOO

Ellie's tattoo consists of a hand drawn detailed moth with a solid, small leafed fern and a hollow, larger leafed fern.

#### **IN-GAME SHADED TATTOO**

#### **VECTOR STENCIL TATTOO**