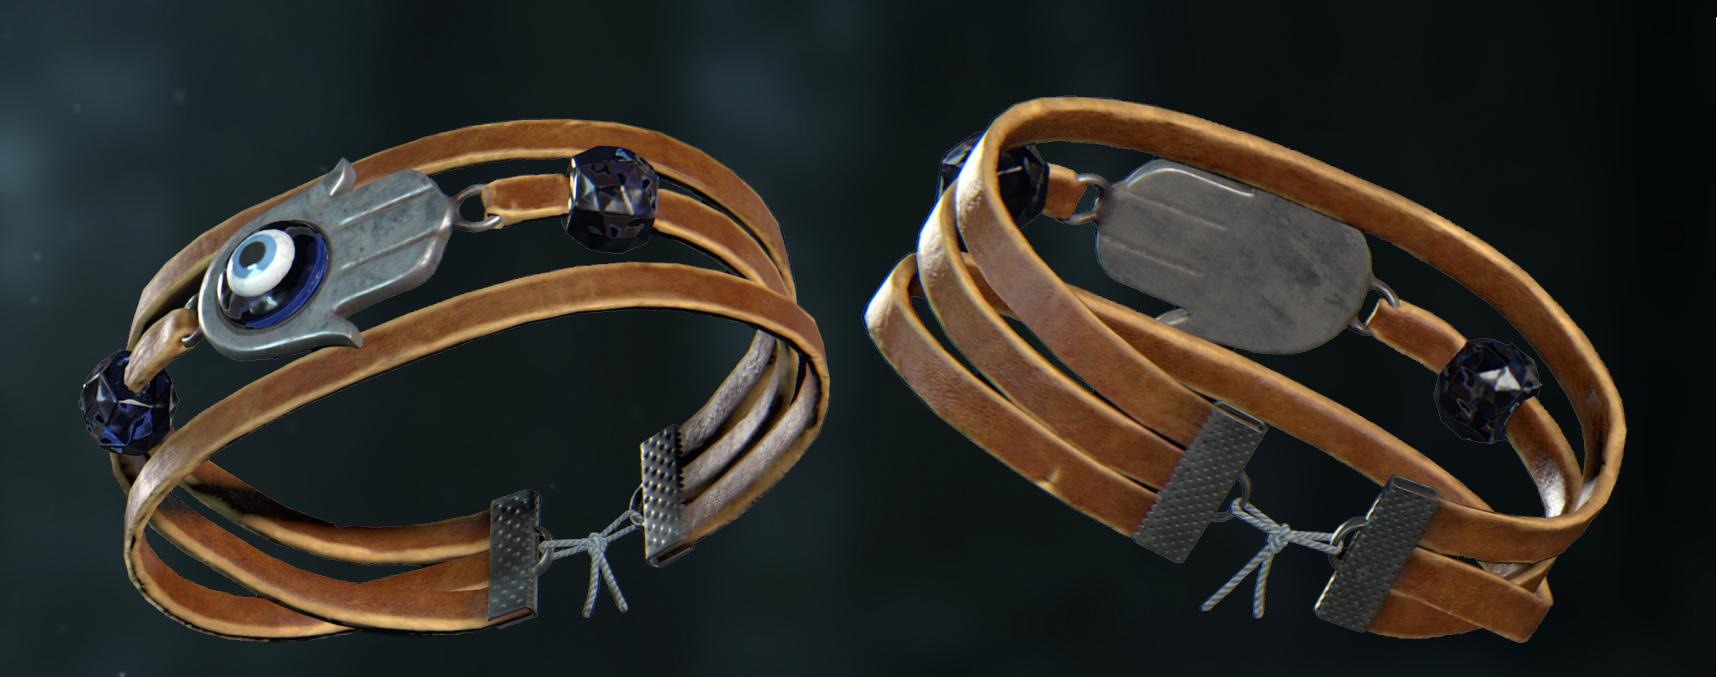

#### BRACELET

Ellie wears a bracelet, a gift from Dina, on her right wrist. The bracelet's charm features hamsa, a symbol of protection, with an embedded evil eye.

- HAMSA CHARM (TARNISHED METAL) - EVIL EYE EMBED (PAINTED GLASS) - STRAPS (BROWN AGED LEATHER WITH A STRING TO FASTEN) - TWO SAPPHIRE BEADS (TRANSLUCENT GLASS ON THE MIDDLE STRAP)