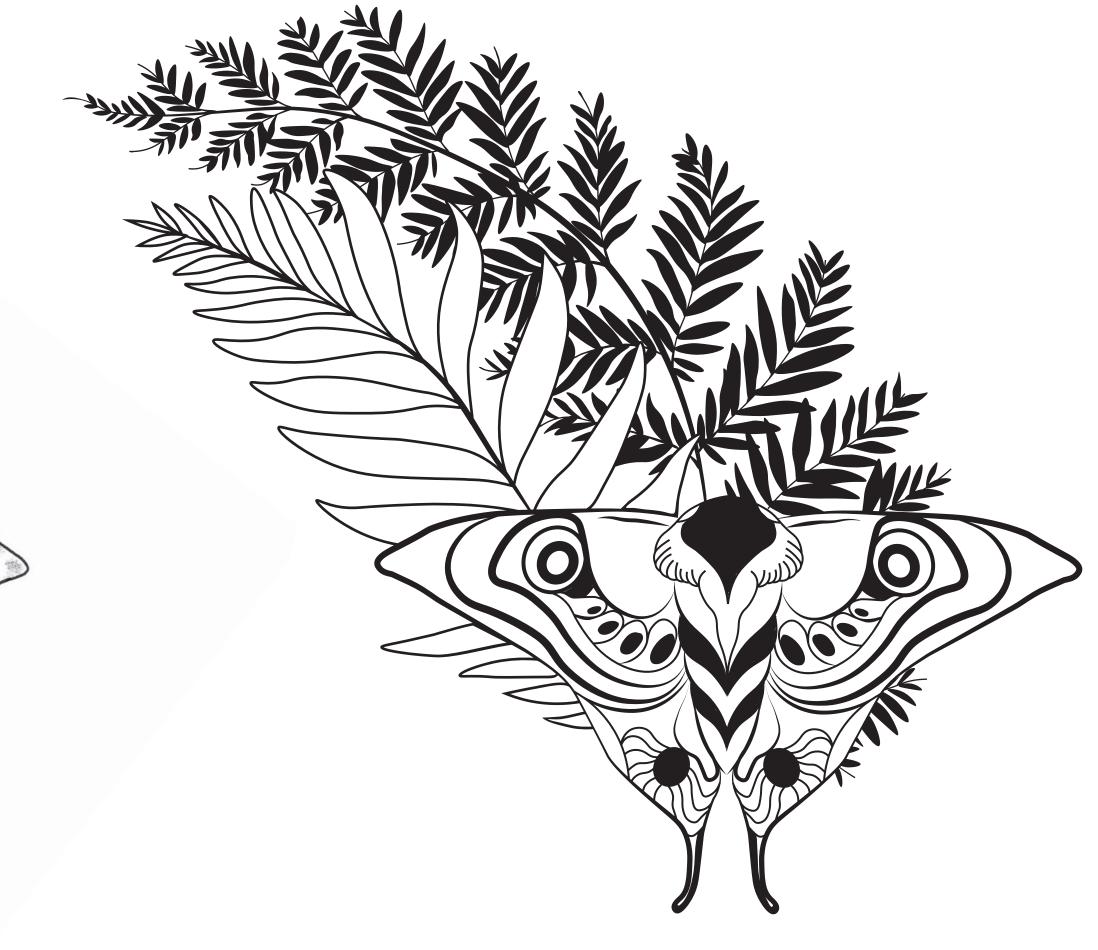

#### TATTOO

Ellie's tattoo wraps almost completely around her right forearm, covering her bite mark scar. The head of the moth and top of the wings are directly on top of the scar.

### TATTOO

Ellie's tattoo consists of a hand drawn detailed moth with a solid, small leafed fern and a hollow, larger leafed fern.

#### **VECTOR STENCIL TATTOO**