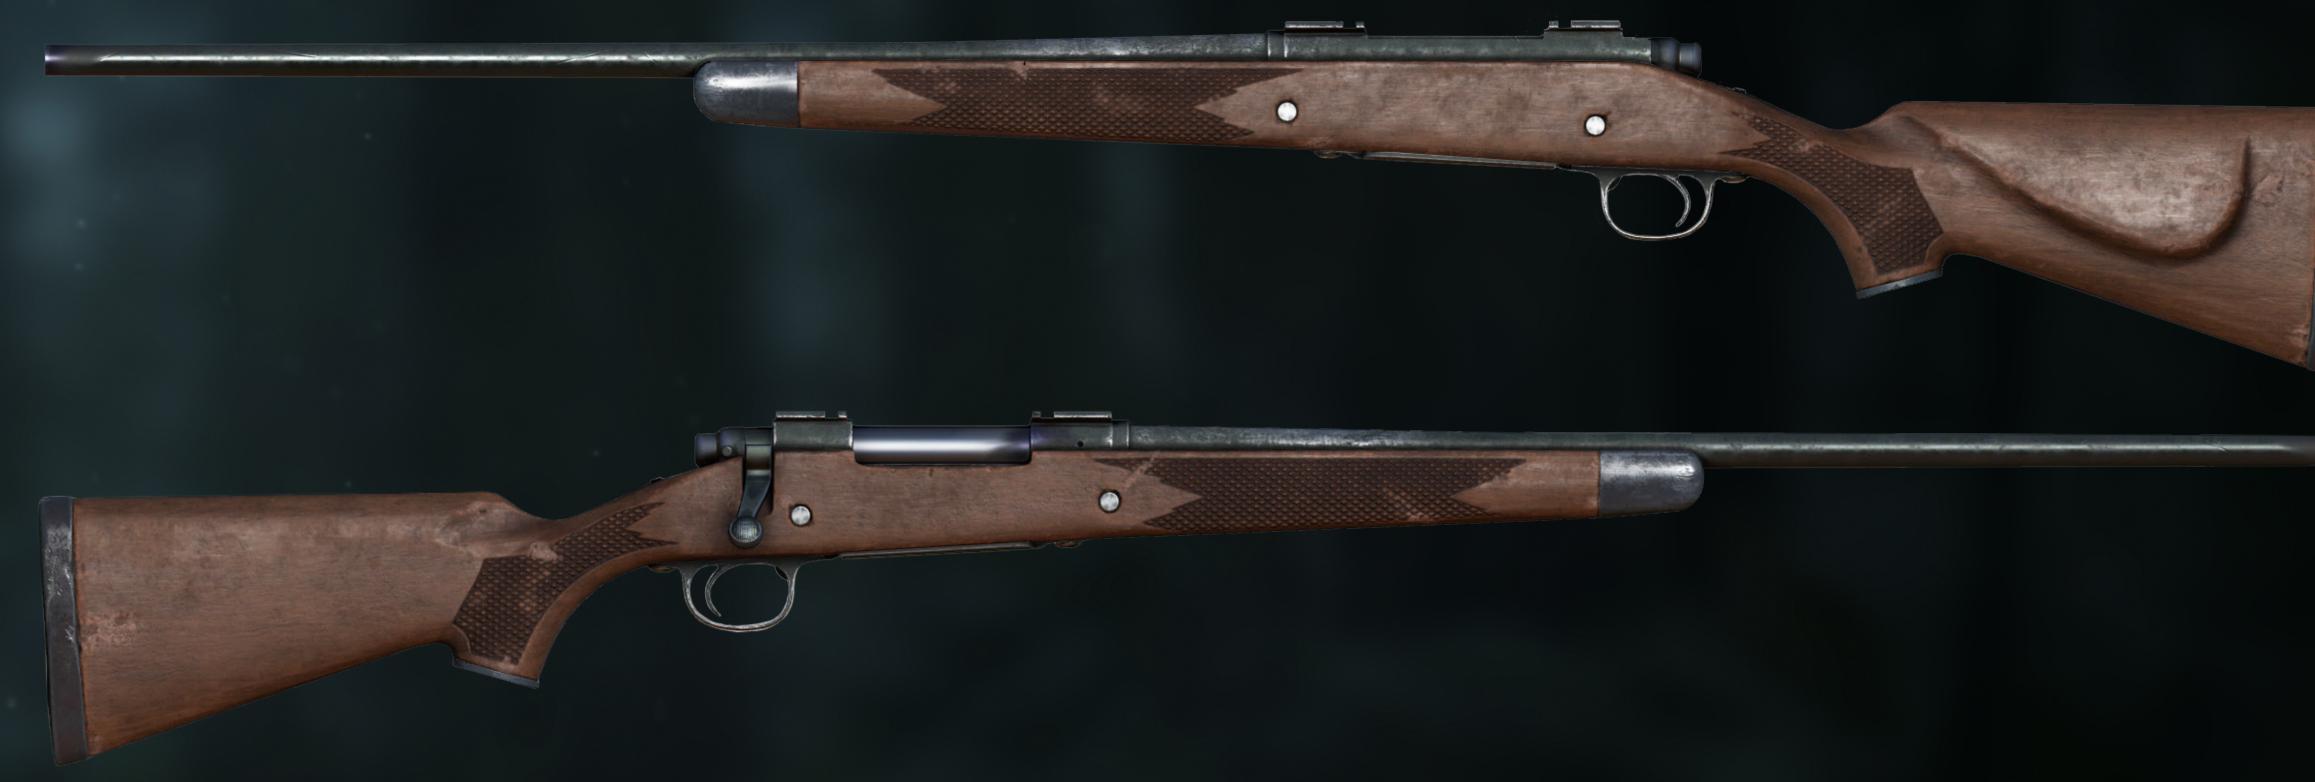

THE LAST DFUS PART II

Ellie carries a walnut brown hunting rifle with textured engraved grips on the grip and forestock.