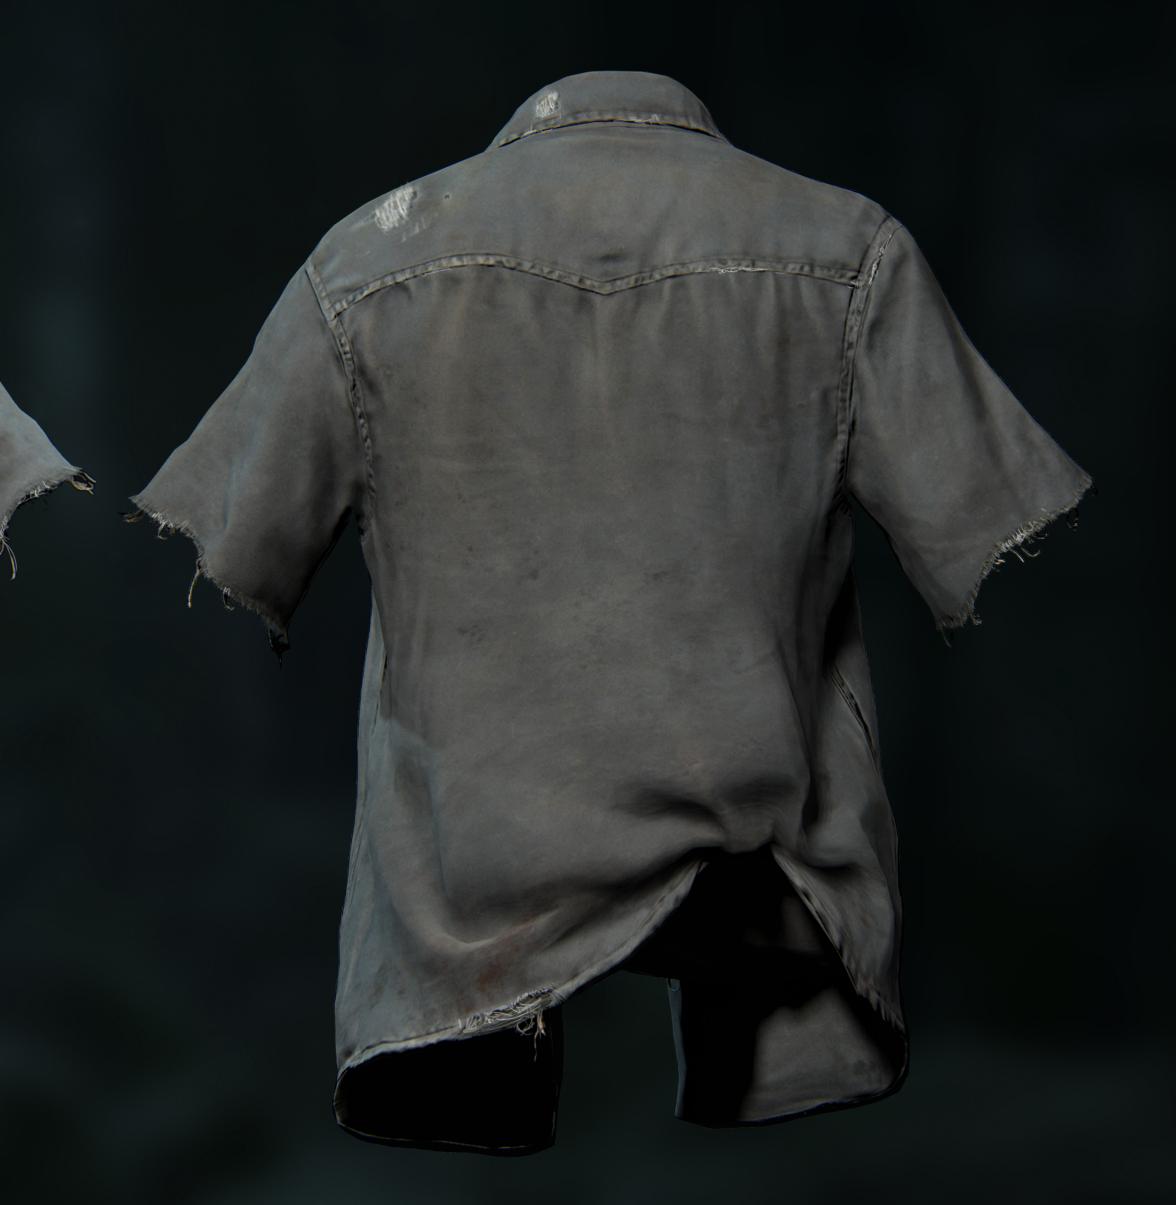

Ellie wears an altered long-sleeve faded blue denim work shirt. Core details include the pearlescent buttons and frayed short sleeves. Her shirt is worn but not tattered. Her undershirt is an off white crew neck. Her shirt is lightly soiled, stained, and weathered from use.