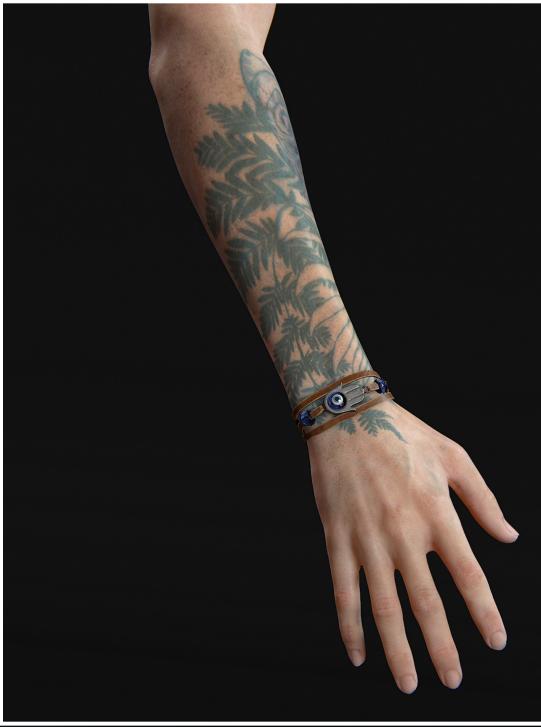

#### BRACELET

Ellie wears a bracelet, a gift from Dina, on her right wrist. The bracelet's charm features hamsa, a symbol of protection, with an embedded evil eye.

- HAMSA CHARM (TARNISHED METAL) - EVIL EYE EMBED (PAINTED GLASS) - STRAPS (BROWN AGED LEATHER WITH A STRING TO FASTEN) - TWO SAPPHIRE BEADS (TRANSLUCENT GLASS ON THE MIDDLE STRAP)

#### TATTOO

Ellie's tattoo wraps almost completely around her right forearm, covering her bite mark scar. The head of the moth and top of the wings are directly on top of the scar.

### TATTOO

Ellie's tattoo consists of a hand drawn detailed moth with a solid, small leafed fern and a hollow, larger leafed fern.