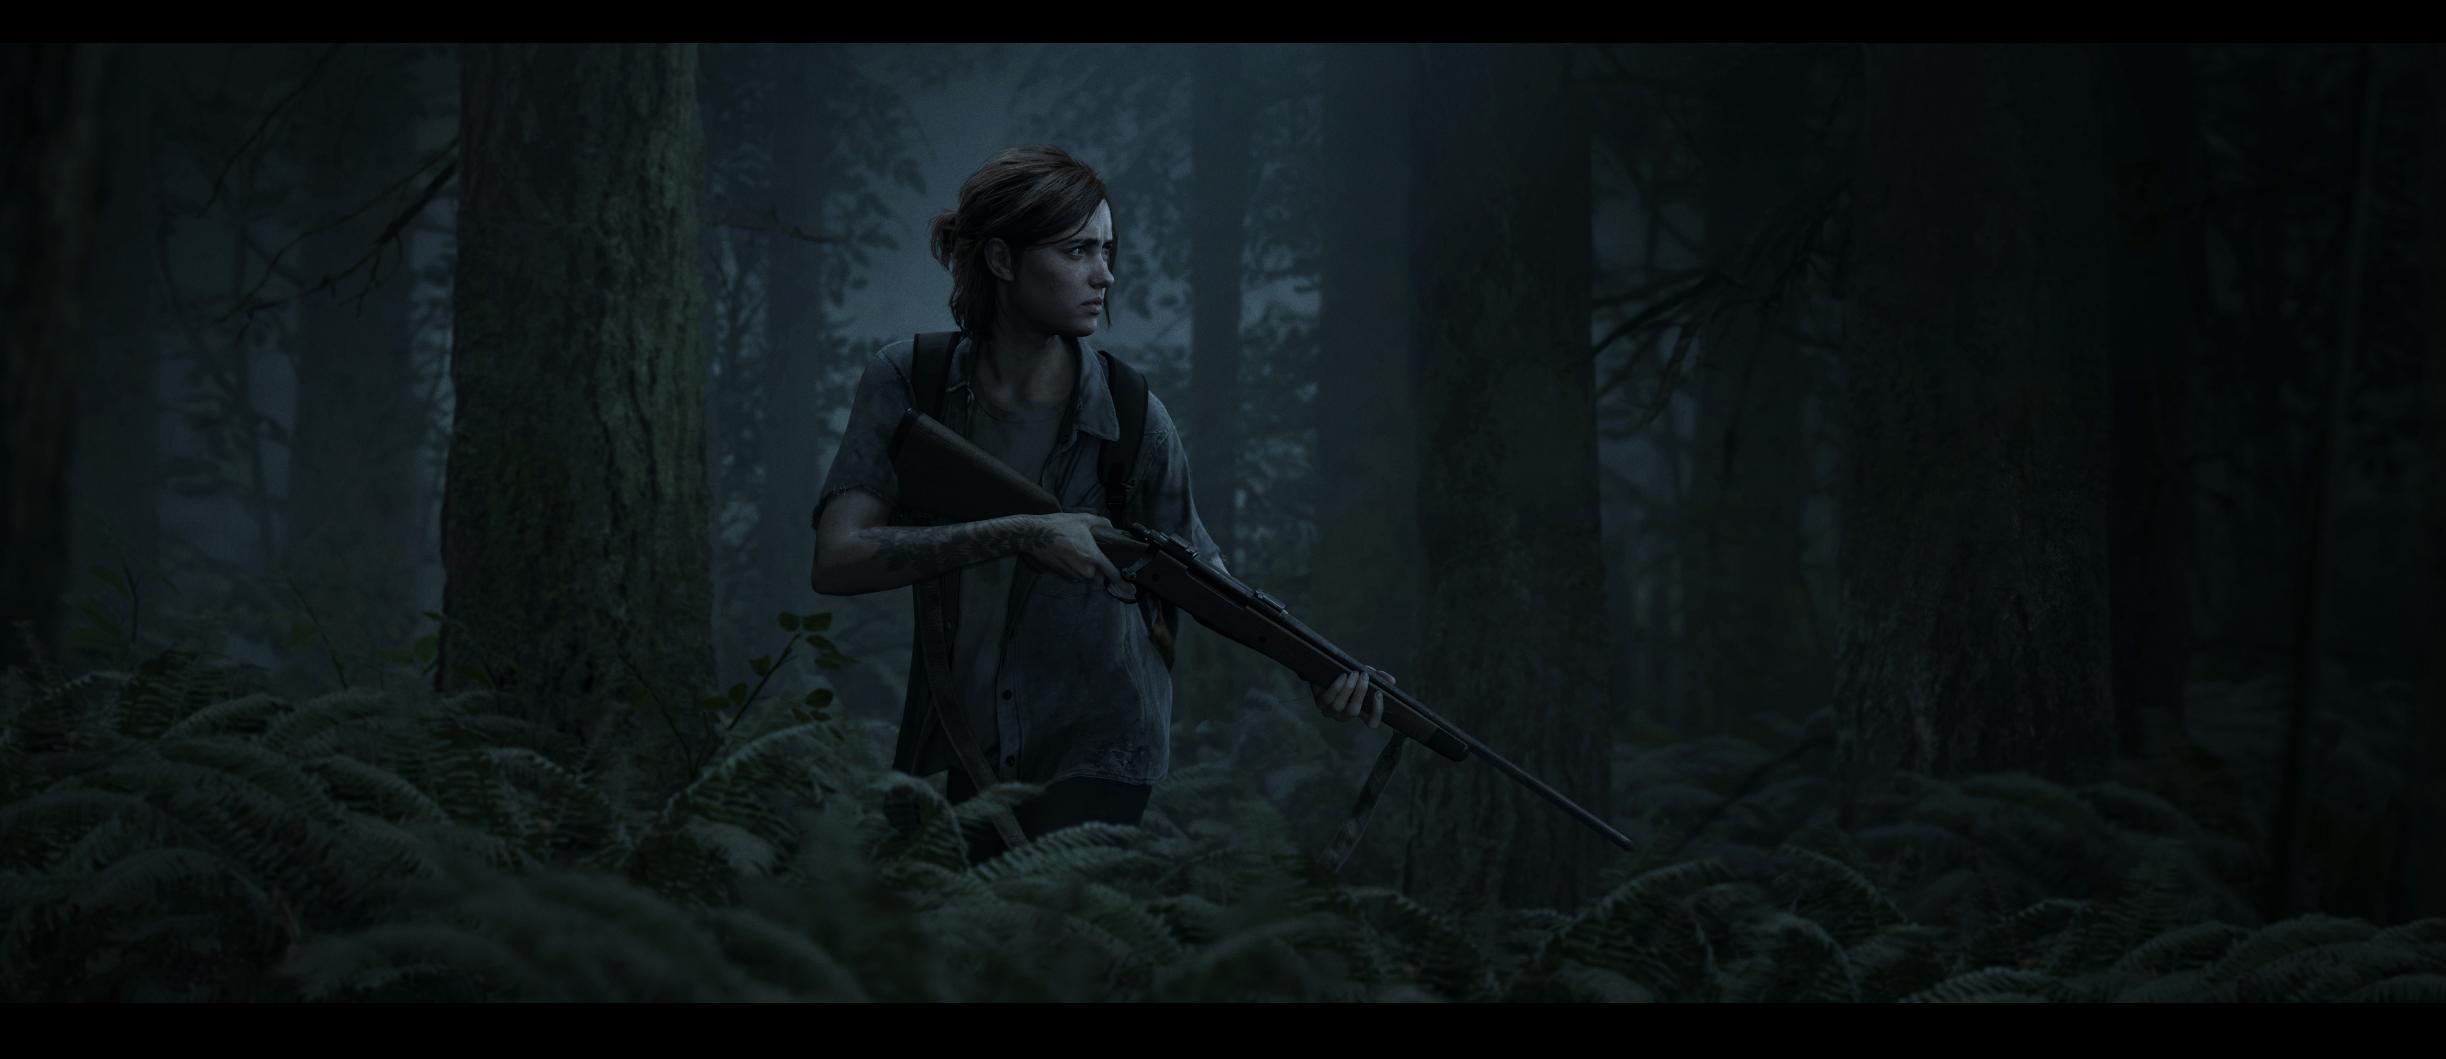

#### ELLE

In The Last of Us Part II, Ellie's story continues roughly five years after the events of the first game. She's now 19 and has found stability and routine in the community of Jackson, Wyoming. However, despite that time and relative peace, she's still a capable and self-reliant survivor of the cordyceps pandemic. She favors function, but her rebellious spirit comes through in her well-worn sneakers, jeans, overshirt, and backpack.

Ellie wears an altered long-sleeve faded blue denim work shirt. Core details include the pearlescent buttons and frayed short sleeves. Her shirt is worn but not tattered. Her undershirt is an off white crew neck. Her shirt is lightly soiled, stained, and weathered from use.

Ellie wears faded blue denim jeans. There is natural wear and tear on the thighs, below the knees, and on the back of the legs from riding horseback. The bottom of the jeans are dusted with dirt.

#### BACKPACK

Ellie carries a sun-bleached black canvas bag. There is a round tear on the front pocket and another, smaller tear on the right shoulder strap. She uses her bag as a quiver for her arrows, a makeshift holster for her rifle, and a sheath for a machete.

THE LAST DFUS PART II

Ellie carries a walnut brown hunting rifle with textured engraved grips on the grip and forestock.