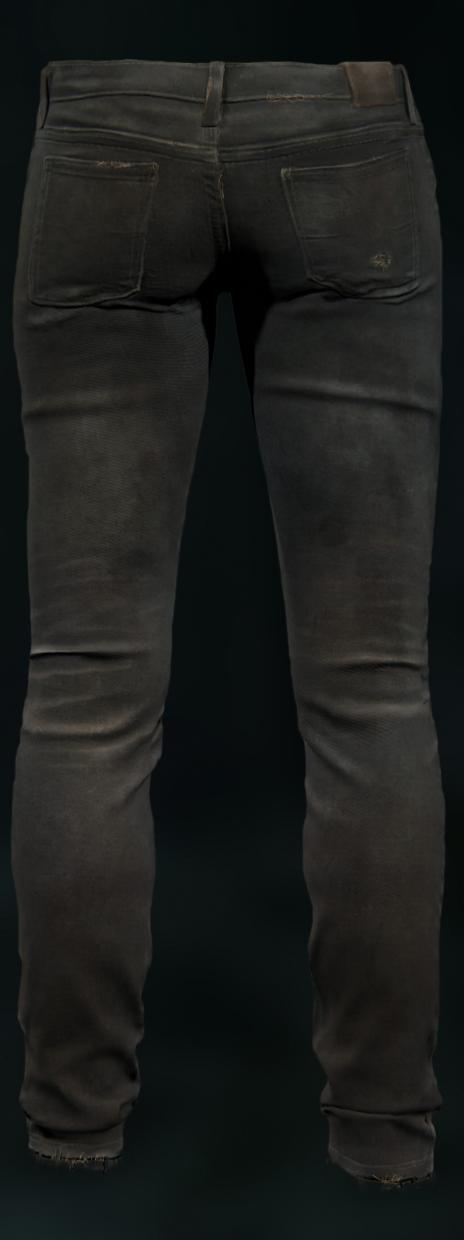

Ellie wears faded blue denim jeans. There is natural wear and tear on the thighs, below the knees, and on the back of the legs from riding horseback. The bottom of the jeans are dusted with dirt.