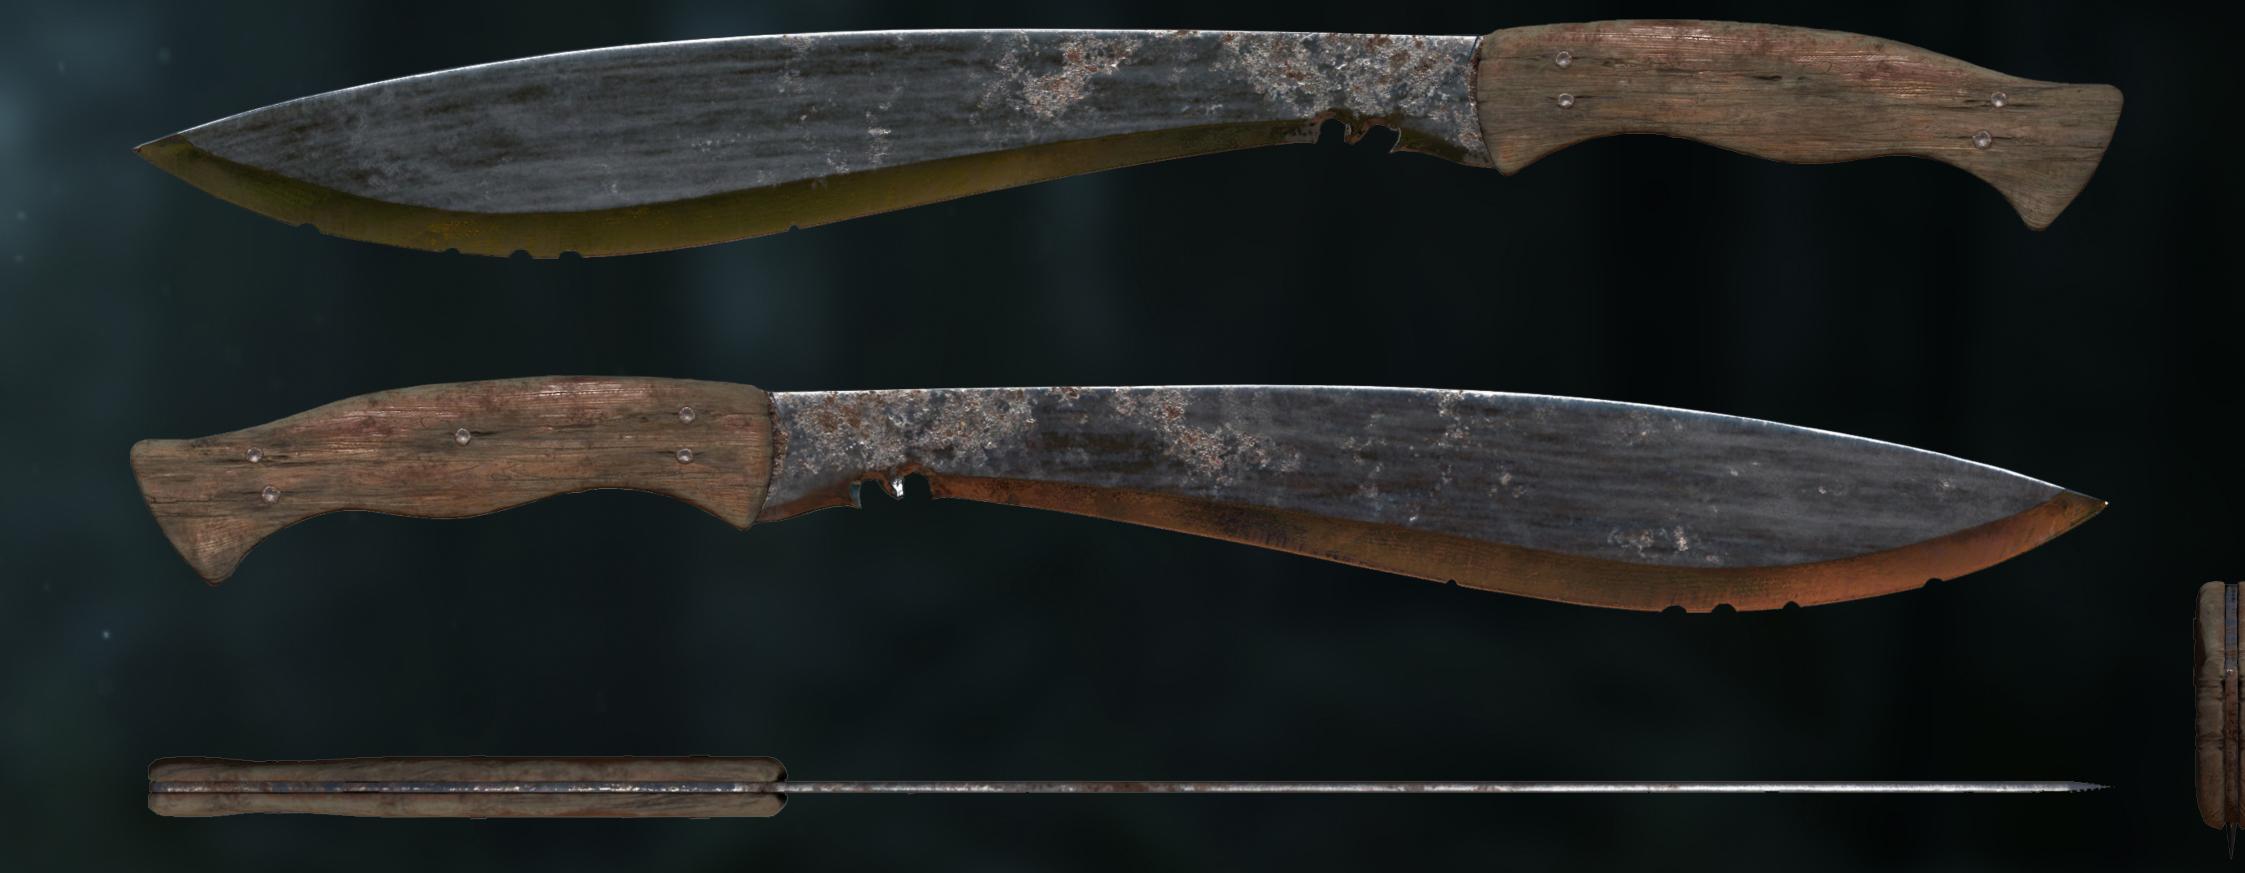

#### MACHETE

Ellie sometimes equips an enemy's dropped machete. This machete features a long, curved blade, typically meant to cut through rough terrain and undergrowth. The blade has some weathering and rust, and the handle is made of aged wood.