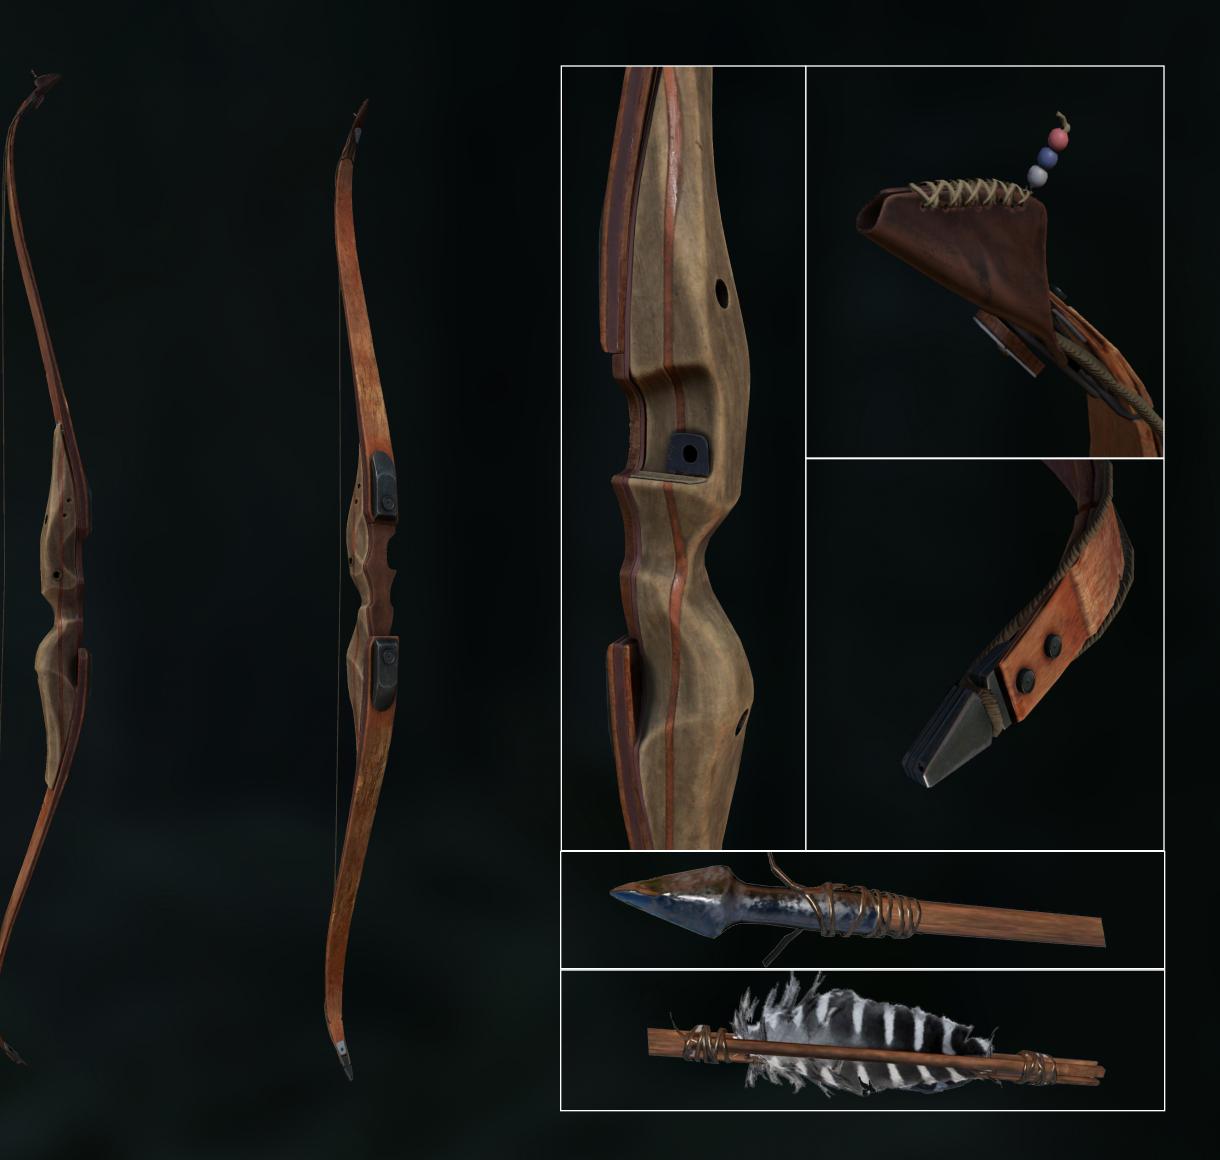

### BOW & ARROW

Ellie's polished wood bow features black limb tips with the top tip wrapped with brown leather that is sewn on and secured with a charm with three beads. Her arrows have black and white striped feathers with homemade string attaching the metal arrowhead to the shaft.