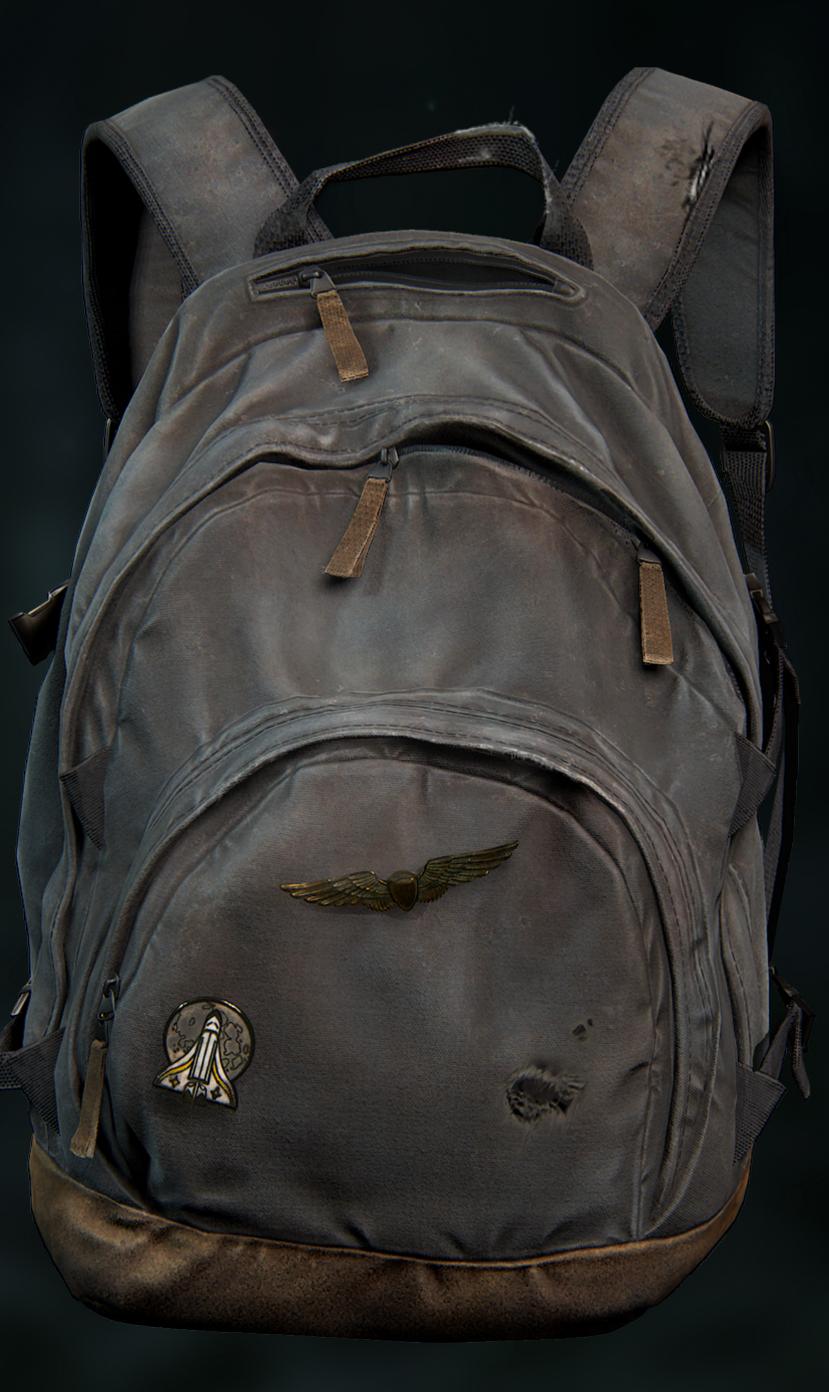

#### BACKPACK

Ellie carries a sun-bleached black canvas bag. There is a round tear on the front pocket and another, smaller tear on the right shoulder strap. She uses her bag as a quiver for her arrows, a makeshift holster for her rifle, and a sheath for a machete.

# BACKPACK

SUEDE LEATHER BOTTOM

SUN BLEACHED BLACK CANVAS

#### PINS

- Gold Shield Wings Pin (Tarnished)
  Rocket Pin with moon back and subtle
- yellow highlights

#### **BAG FEATURES**

- FRONT LARGE POCKET
- INTERNAL SIDE POCKET WITH ZIP
- CANVAS HAUL HANDLE
- COMPRESSION STRAPS ON EITHER SIDE