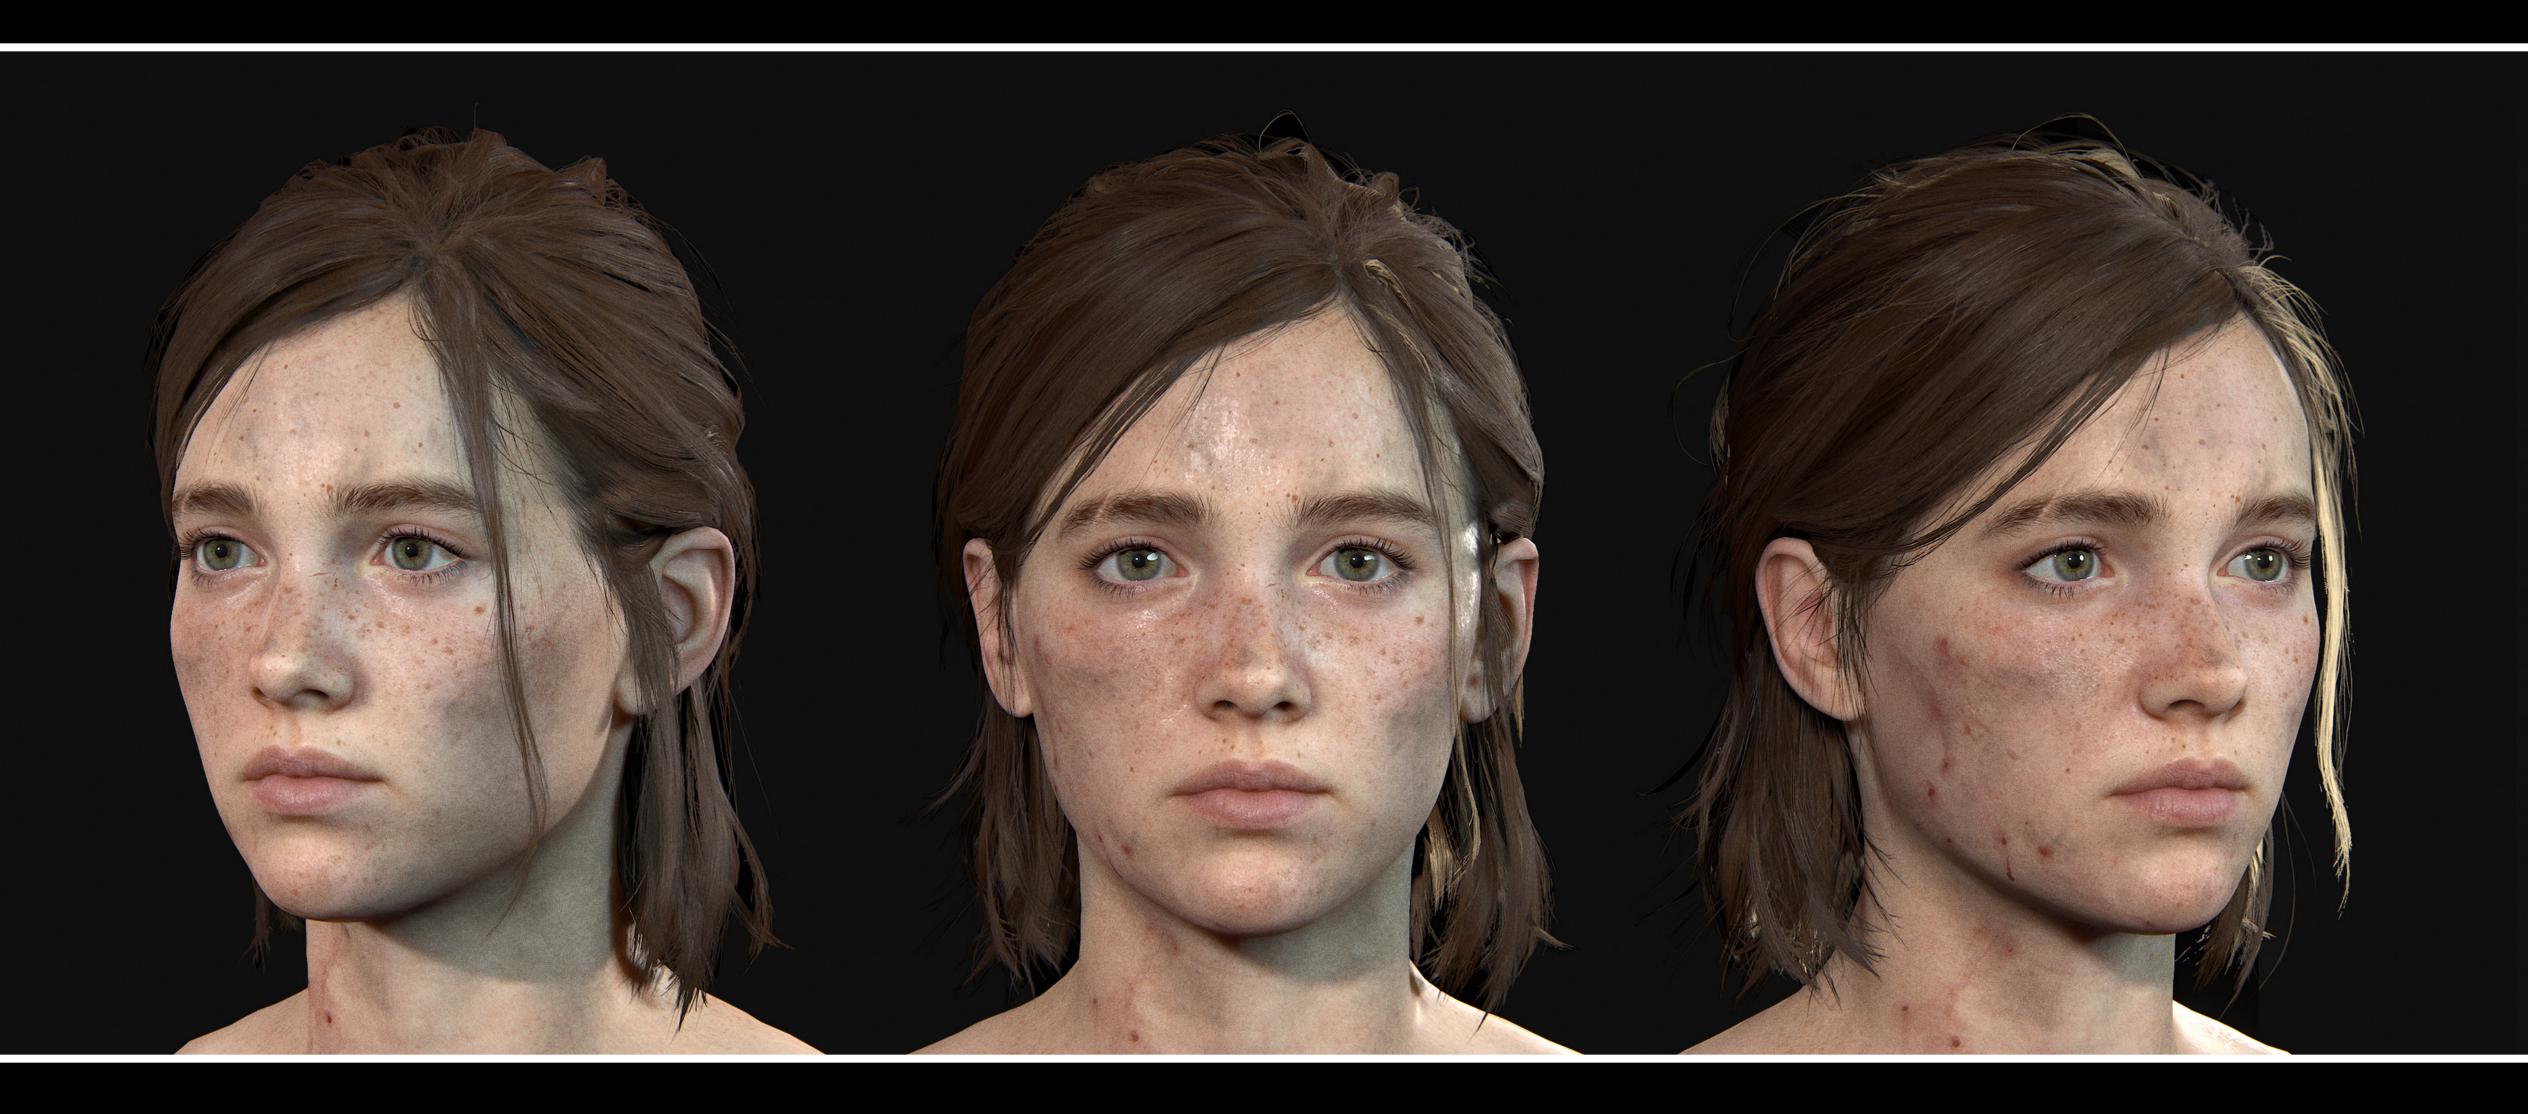

# FACE | CLEAN

KEY TRAITS - Freckles - Green Eyes - Auburn Hair - Scar through her right eyebrow

A light layer of dirt covers Ellie's forehead, cheeks, and neck. Small specks of blood fleck the right side of her face down to her neck.

#### HAR

Ellie's hair is half pulled back and away from her face with a simple, dark-colored hair tie. With the exception of a long strand that falls down the left side of her face and another that slightly obscures her left ear, the rest of her hair is haphazardly tucked behind her ears.