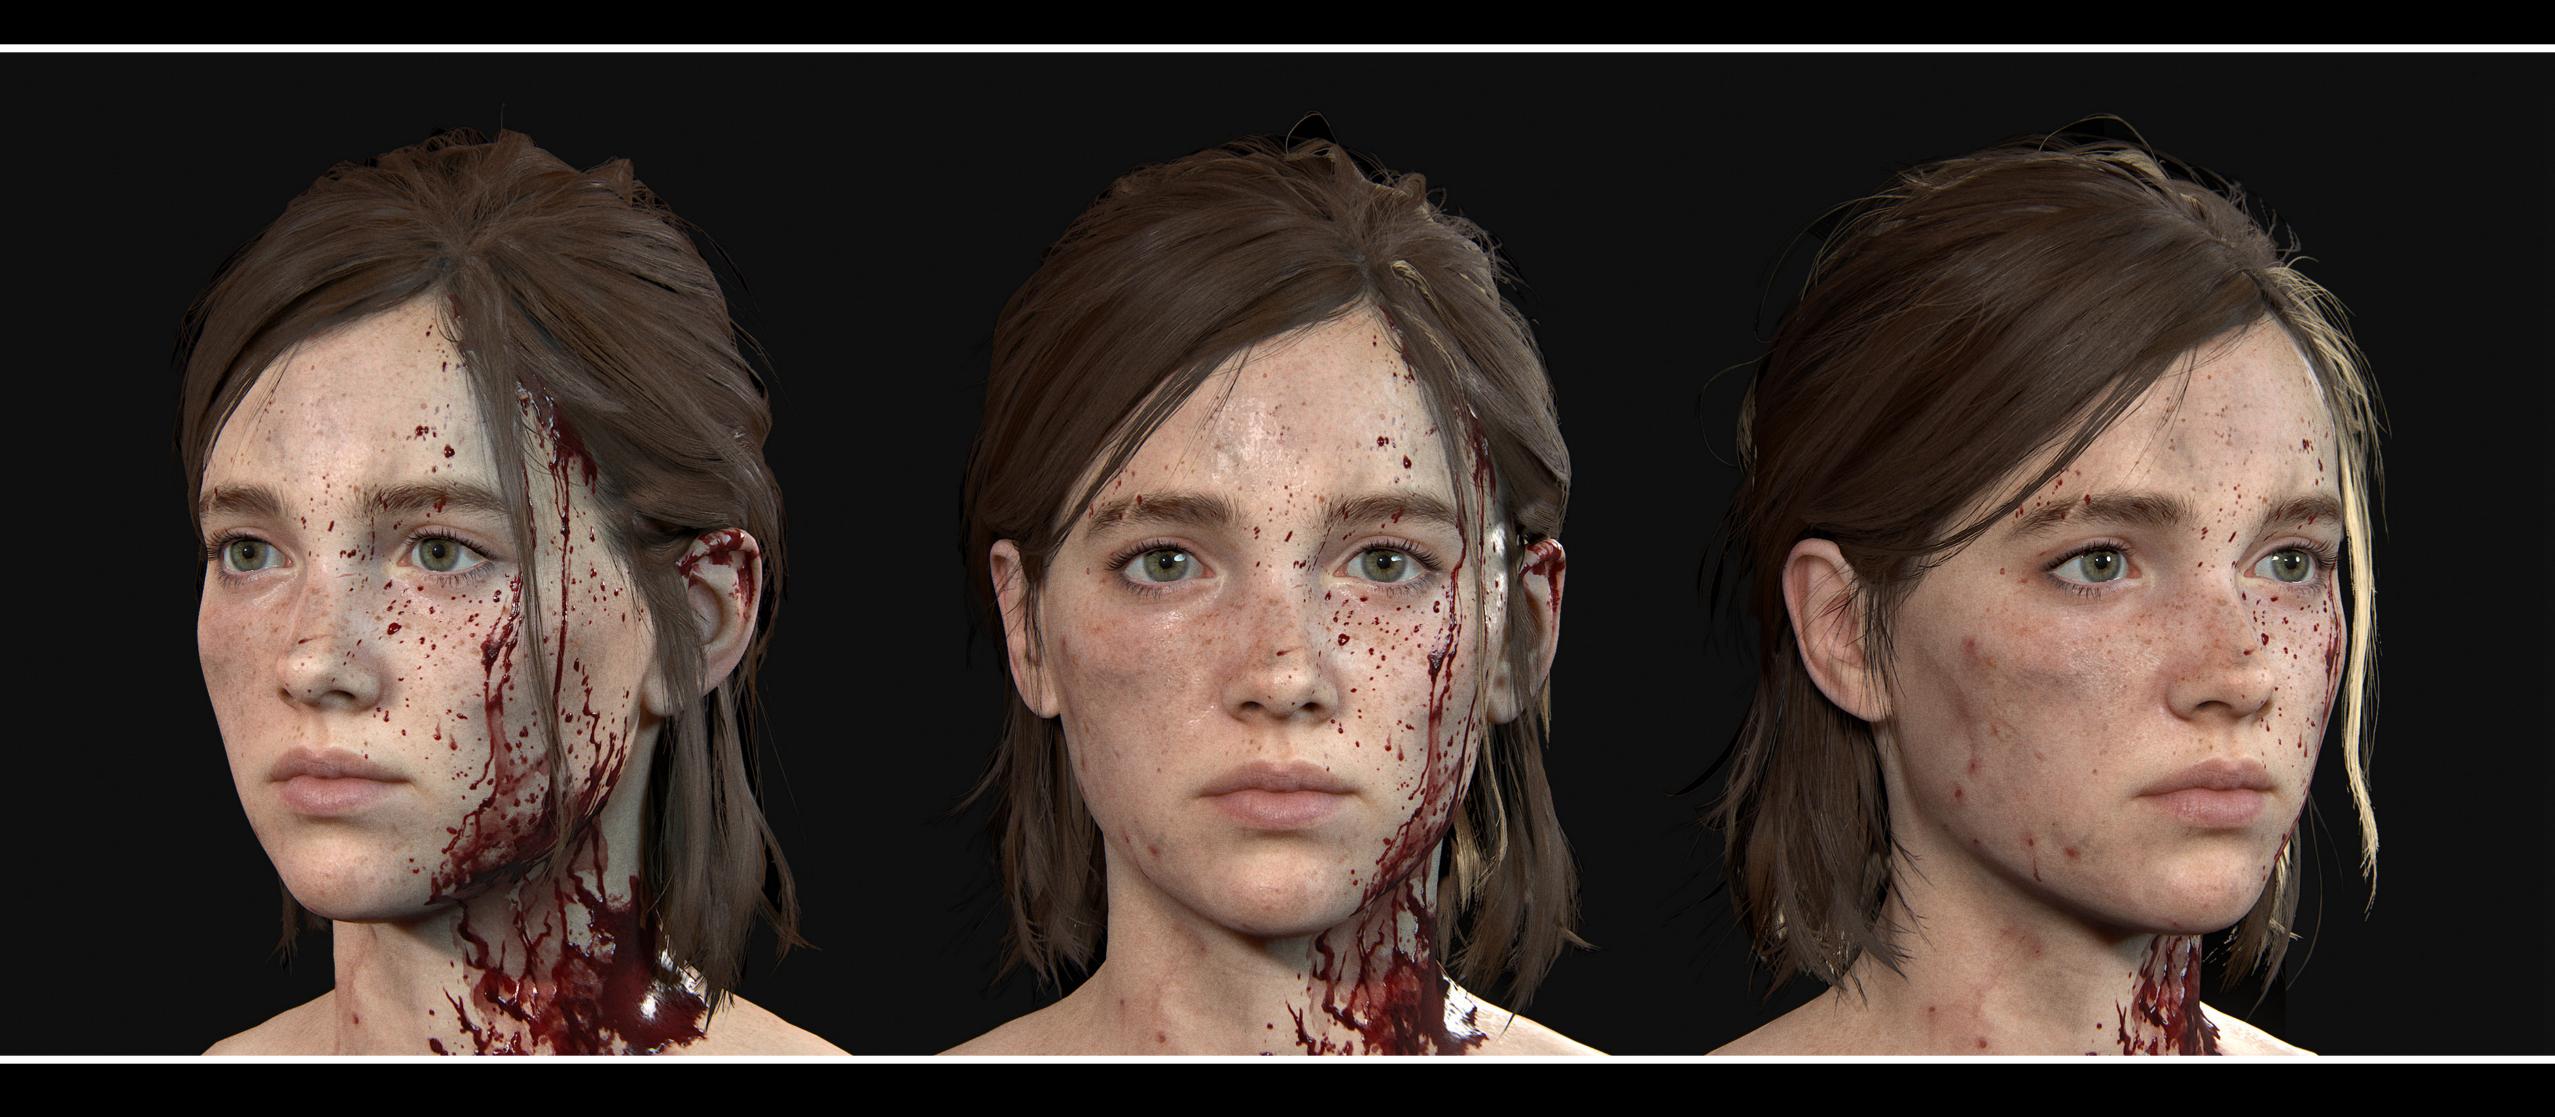

# FACE | BLOOD

Blood runs down the left side of Ellie's face coming from a wound beneath her hairline. Additional blood splatter covers the left side of her neck and extends to her collarbone.

#### HAR

Ellie's hair is half pulled back and away from her face with a simple, dark-colored hair tie. With the exception of a long strand that falls down the left side of her face and another that slightly obscures her left ear, the rest of her hair is haphazardly tucked behind her ears.