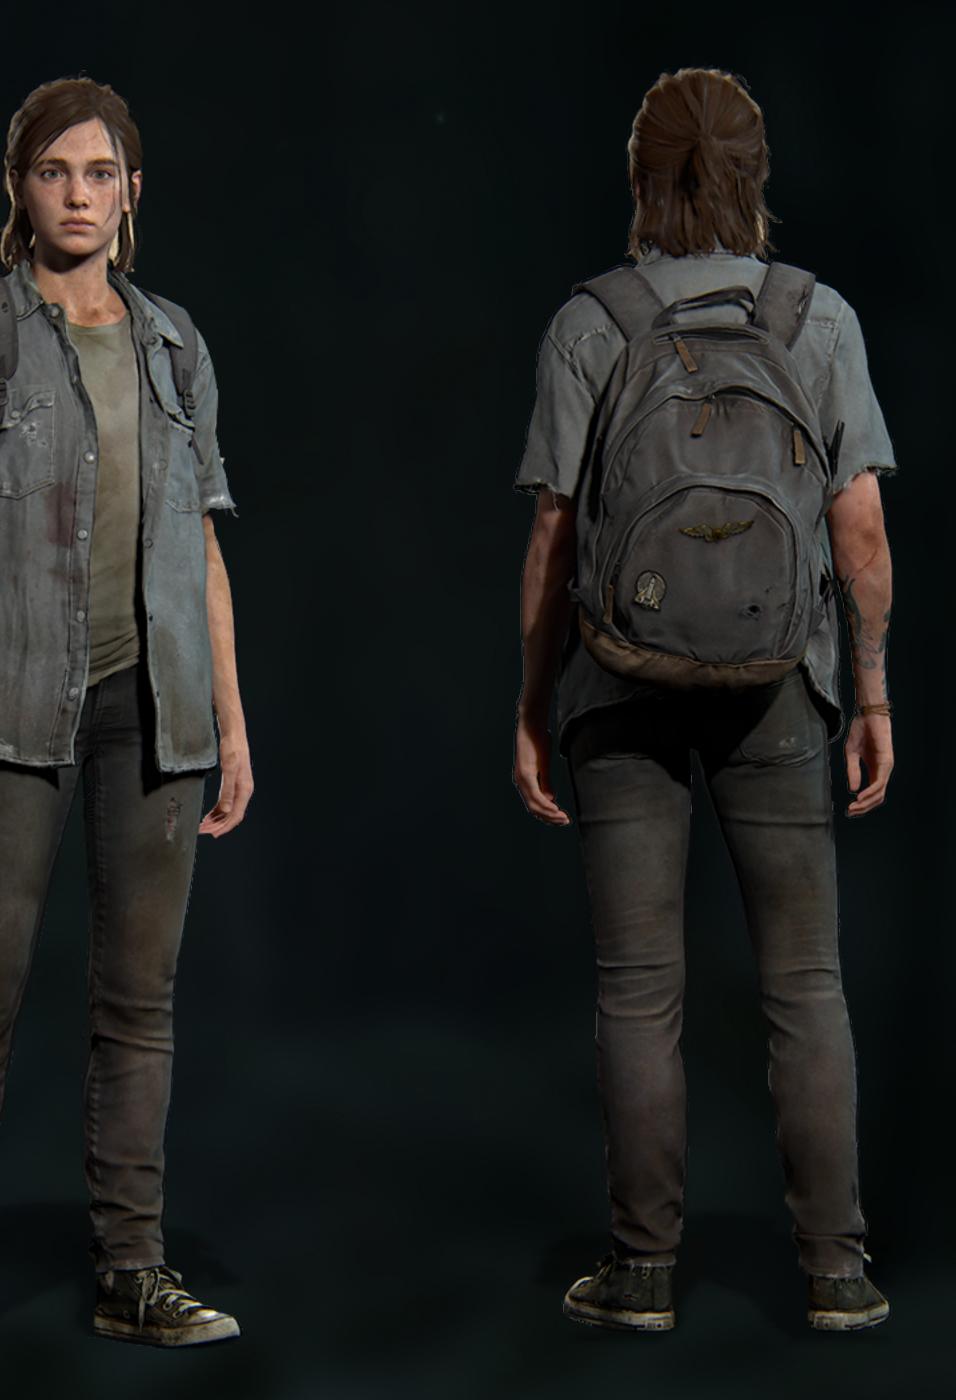

Ellie wears an altered long-sleeve faded blue denim work shirt. Core details include the pearlescent buttons and frayed short sleeves. Her shirt is worn but not tattered. Her undershirt is an off white crew neck. Her shirt is lightly soiled, stained, and weathered from use.

Ellie wears faded blue denim jeans. There is natural wear and tear on the thighs, below the knees, and on the back of the legs from riding horseback. The bottom of the jeans are dusted with dirt.

#### BACKPACK

Ellie carries a sun-bleached black canvas bag. There is a round tear on the front pocket and another, smaller tear on the right shoulder strap. She uses her bag as a quiver for her arrows, a makeshift holster for her rifle, and a sheath for a machete.

# BACKPACK

SUEDE LEATHER BOTTOM

SUN BLEACHED BLACK CANVAS